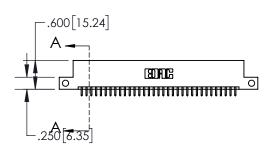

1

| .330[8.38]<br>CARD SLOT |                                   |  |
|-------------------------|-----------------------------------|--|
| -                       | .370[9.40]                        |  |
|                         | SECTION A-A                       |  |
| 150 3.8                 | .160[4.06]<br>POINT OF<br>CONTACT |  |
| _                       | 200[5.08]                         |  |