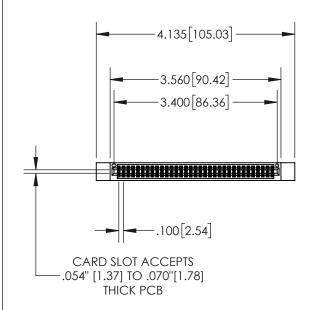

| 845/89 | S SERIES HIGH TEMP CARD EDGE | E CONNECTOR |
|--------|------------------------------|-------------|
| PART N | UMBER: 845-066-521-212       |             |

| ACAD REFERENCE NO. 845-ENG-MASTER |                  |  |
|-----------------------------------|------------------|--|
| DRAWN: R.STA.MONICA               | DATE:MAY.16/2017 |  |
| CHECKED:                          | DATE:            |  |
| SCALE: 1:2                        | SHEET 1 OF 2     |  |
| DRAWING NUMBER                    | ISSUE            |  |