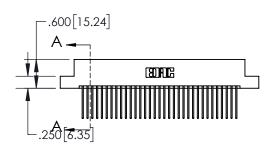

- INSULATOR MATERIAL: THERMOPLASTIC POLYESTER, UL 94V-0 DAP MATERIAL AVAILABLE UPON REQUEST
- CONTACT MATERIAL; COPPER ALLOY

CONTACT PLATING: GOLD ON THE MATING AREA, TIN PLATING ON THE CONTACT TAILS, NICKEL UNDERPLATE

## 845/895 SERIES HIGH TEMP CARD EDGE CONNECTOR CONTACT CODE 555,556,558,559,560 DIMENSIONS

YOUR CONNECTION TO QUALITY & SERVICE

|   | ACAD REFERENCE NO   | . 845-ENG-MASTER |  |  |  |
|---|---------------------|------------------|--|--|--|
|   | DRAWN: R.STA.MONICA | DATE:MAY.16/2017 |  |  |  |
|   | CHECKED:            | DATE:            |  |  |  |
|   | SCALE: 1:1          | SHEET 2 OF 2     |  |  |  |
| D | DRAWING NUMBER      | ISSUE            |  |  |  |