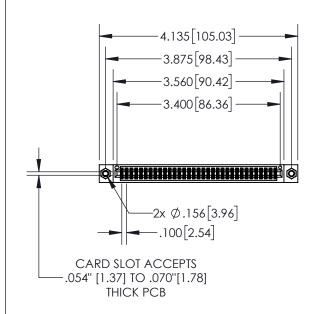

## **Contact Dimensions:**

542-Wire Wrap .025 Sq.(0.64 Sq.) - Tail LG=.645(16.38) .100 (2.54) Contact Spacing x .200 (5.08) Row Spacing

INSULATOR MATERIAL: THERMOPLASTIC, UL 94V-0

- 845/895 SERIES HIGH TEMP CARD EDGE CONNECTOR PART NUMBER: 845-066-542-20
- CONTACT MATERIAL; COPPER TIN ALLOY
  CONTACT PLATING: GOLD ON THE MATING AREA, TIN PLATING
  ON THE CONTACT TAILS, NICKEL UNDERPLATE

| TER. |  |
|------|--|
|------|--|

|            | .330[8.38]<br>CARD SLOT           |  |  |  |  |  |
|------------|-----------------------------------|--|--|--|--|--|
| -          | .370[9.40]                        |  |  |  |  |  |
|            | SECTION A-A                       |  |  |  |  |  |
| .150 [3.8] | .160[4.06]<br>POINT OF<br>CONTACT |  |  |  |  |  |
|            | 200[5.08]                         |  |  |  |  |  |