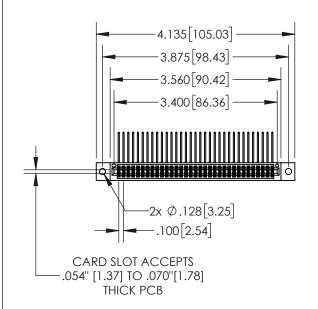

**Contact Dimensions:** 

559-90 Degree Bend (Code 541 Contacts) See Sheet 2 for Contact Code 555, 556, 558, 559, 560 Dimensions

INSULATOR MATERIAL: THERMOPLASTIC, UL 94V-0

845/895 SERIES HIGH TEMP CARD EDGE CONNECTO PART NUMBER: 845-066-559-802

| 1,1 | Ļ | ᆛᅡ |
|-----|---|----|
|     |   |    |
|     |   | l  |

| .330[8.38]<br>CARD SLOT           |  |  |  |  |  |
|-----------------------------------|--|--|--|--|--|
| .370[9.40]                        |  |  |  |  |  |
| SECTION A-A                       |  |  |  |  |  |
| .160[4.06]<br>POINT OF<br>CONTACT |  |  |  |  |  |
| 200[5.08]                         |  |  |  |  |  |