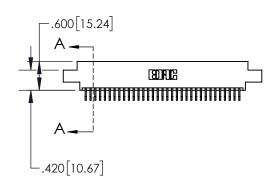

**Contact Dimensions:** 

559-90 Degree Bend (Code 541 Contacts) See Sheet 2 for Contact Code 555, 556, 558, 559, 560 Dimensions

INSULATOR MATERIAL: THERMOPLASTIC, UL 94V-0

845/895 SERIES HIGH TEMP CARD EDGE CONNECTO PART NUMBER: 845-066-559-802

- INSULATOR MATERIAL: THERMOPLASTIC POLYESTER, UL 94V-0 DAP MATERIAL AVAILABLE UPON REQUEST
- CONTACT MATERIAL; COPPER ALLOY

CONTACT PLATING: GOLD ON THE MATING AREA, TIN PLATING ON THE CONTACT TAILS, NICKEL UNDERPLATE