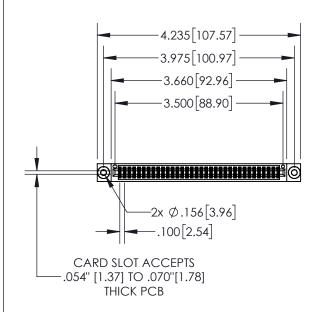

## **Contact Dimensions:** 521-P.C. Tail .025 Sq.(0.64 Sq.) - Tail LG=.150(3.81) .100 (2.54) Contact Spacing x .200 (5.08) Row Spacing

- 8 Ρ INSULATOR MATERIAL: THERMOPLASTIC, UL 94V-0
- CONTACT MATERIAL; COPPER TIN ALLOY
  CONTACT PLATING: GOLD ON THE MATING AREA, TIN PLATING
  ON THE CONTACT TAILS, NICKEL UNDERPLATE

| B45/895 SERIES HIGH TEMP CARD EDGE CONNECTOR PART NUMBER: 845-068-521-203 |                  |                                                                                                        |         | DRAWN: R.STA.MONICA DATE MAY.16/2017 CHECKED: DATE: |         |        |  |
|---------------------------------------------------------------------------|------------------|--------------------------------------------------------------------------------------------------------|---------|-----------------------------------------------------|---------|--------|--|
|                                                                           |                  | THESE DRAWINGS AND SPECIFICATIONS                                                                      | SCALE:  | 1:2                                                 | SHEET 1 | I OF 2 |  |
|                                                                           | TORONTO, ONTARIO | ARE THE PROPERTY OF EDAC INC.,AND<br>SHALL NOT BE REPRODUCED,OR COPIED<br>OR USED AS THE BASIS FOR THE | DRAWING | NUMBER                                              |         | ISSUE  |  |
| UR CONNECTION TO                                                          | CANADA           | MANUFACTURE OR SALE OF APPARATUS                                                                       | 8       | 45-ENG-MASTER                                       |         | 1      |  |