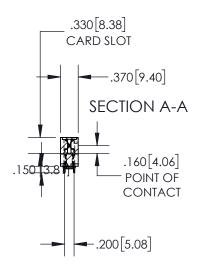

## 845/895 SERIES HIGH TEMP CARD EDGE CONNECTOR CONTACT CODE 555,556,558,559,560 DIMENSIONS

YOUR CONNECTION TO QUALITY & SERVICE

Contact Code 559

|   | ACAD REFERENCE NO   | . 845-ENG-MASTER |
|---|---------------------|------------------|
|   | DRAWN: R.STA.MONICA | DATE:MAY.16/2017 |
|   | CHECKED:            | DATE:            |
|   | SCALE: 1:1          | SHEET 2 OF 2     |
| D | DRAWING NUMBER      | ISSUE            |