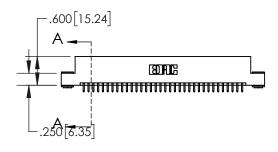

## 845/895 SERIES HIGH TEMP CARD EDGE CONNECTOR CONTACT CODE 555,556,558,559,560 DIMENSIONS

YOUR CONNECTION TO QUALITY & SERVICE

Contact Code 559

|   | ACAD REFERENCE NO   | . 845-ENG-MASTER |
|---|---------------------|------------------|
|   | DRAWN: R.STA.MONICA | DATE:MAY.16/2017 |
|   | CHECKED:            | DATE:            |
|   | SCALE: 1:1          | SHEET 2 OF 2     |
| D | DRAWING NUMBER      | ISSUE            |