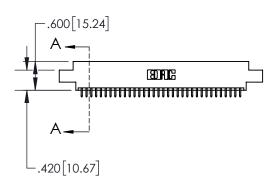

1

| .330[8.38]<br>CARD SLOT |                                   |  |  |  |  |
|-------------------------|-----------------------------------|--|--|--|--|
| -                       | .370[9.40]                        |  |  |  |  |
|                         | SECTION A-A                       |  |  |  |  |
| .150 3                  | .160[4.06]<br>POINT OF<br>CONTACT |  |  |  |  |
| _                       | .200[5.08]                        |  |  |  |  |