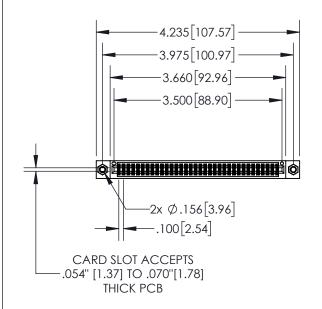

| 845/895 SERIES HIGH TEMP CARD EDGE CONNECTOR |
|----------------------------------------------|
| PART NUMBER: 845-068-521-807                 |

|     | DRAWN: R.STA.MONICA | DATE: <b>MA</b> | Y.16/2017 |
|-----|---------------------|-----------------|-----------|
|     | CHECKED:            | DATE:           |           |
|     | SCALE: 1:2          | SHEET 1         | OF 2      |
| ED. | DRAWING NUMBER      |                 | ISSUE     |
| 3   | 845-FNG-MASTER      | 1 1             |           |