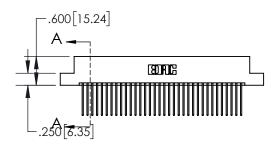

## 845/895 SERIES HIGH TEMP CARD EDGE CONNECTOR CONTACT CODE 555,556,558,559,560 DIMENSIONS

YOUR CONNECTION TO QUALITY & SERVICE

Contact Code 559

|   | ACAD REFERENCE NO   | . 845-ENG-MASTER |
|---|---------------------|------------------|
|   | DRAWN: R.STA.MONICA | DATE:MAY.16/2017 |
|   | CHECKED:            | DATE:            |
|   | SCALE: 1:1          | SHEET 2 OF 2     |
| D | DRAWING NUMBER      | ISSUE            |