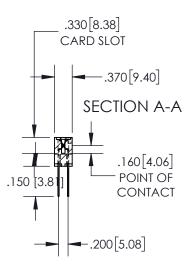

## 845/895 SERIES HIGH TEMP CARD EDGE CONNECTOR CONTACT CODE 555,556,558,559,560 DIMENSIONS

YOUR CONNECTION TO QUALITY & SERVICE

Contact Code 559

|   | ACAD REFERENCE NO   | . 845-ENG-MASTER |
|---|---------------------|------------------|
|   | DRAWN: R.STA.MONICA | DATE:MAY.16/2017 |
|   | CHECKED:            | DATE:            |
|   | SCALE: 1:1          | SHEET 2 OF 2     |
| D | DRAWING NUMBER      | ISSUE            |