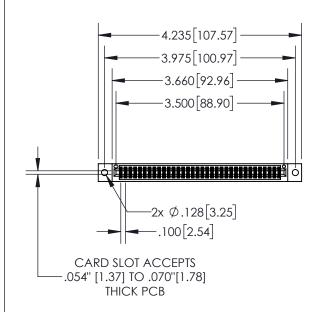

## **Contact Dimensions:**

542-Wire Wrap .025 Sq.(0.64 Sq.) - Tail LG=.645(16.38) .100 (2.54) Contact Spacing x .200 (5.08) Row Spacing

- 84 INSULATOR MATERIAL: THERMOPLASTIC, UL 94V-0
- CONTACT MATERIAL; COPPER TIN ALLOY
  CONTACT PLATING: GOLD ON THE MATING AREA, TIN PLATING
  ON THE CONTACT TAILS, NICKEL UNDERPLATE

| 845/895 SERIES H                                                            | ACAD REFERENCE NO. 845-ENG-MASTER |                                                                                                        |                |              |                 |           |
|-----------------------------------------------------------------------------|-----------------------------------|--------------------------------------------------------------------------------------------------------|----------------|--------------|-----------------|-----------|
| 845/895 SERIES HIGH TEMP CARD EDGE CONNECTOR - PART NUMBER: 845-068-542-202 |                                   |                                                                                                        |                | R.STA.MONICA | DATE: <b>MA</b> | Y.16/2017 |
| AKT NOWIDER, 045-000-342-202                                                |                                   |                                                                                                        | CHECKE         | D:           | DATE:           |           |
|                                                                             |                                   | THE DE DIVINITION THE DI LOTT TOTAL                                                                    | SCALE:         | 1:2          | SHEET 1         | OF 2      |
|                                                                             | TORONTO, ONTARIO                  | ARE THE PROPERTY OF EDAC INC.,AND<br>SHALL NOT BE REPRODUCED,OR COPIED<br>OR USED AS THE BASIS FOR THE | DRAWING        | NUMBER       |                 | ISSUE     |
| UR CONNECTION TO                                                            | CANADA                            | MANUFACTURE OR SALE OF APPARATUS WITHOUT WRITTEN PERMISSION                                            | 845-ENG-MASTER |              |                 | 1         |