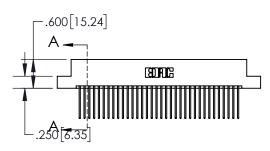

1

| .330[8.38]<br>CARD SLOT |                                   |  |
|-------------------------|-----------------------------------|--|
| -                       | .370[9.40]                        |  |
|                         | SECTION A-A                       |  |
|                         |                                   |  |
| .150 [3.81]             | .160[4.06]<br>POINT OF<br>CONTACT |  |
| <b>†</b>                | 200[5.08]                         |  |