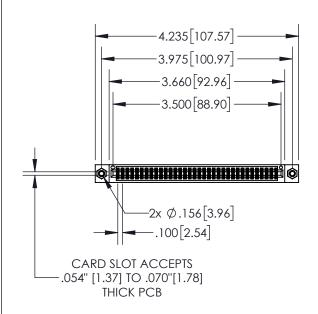

| 84 | 5/895 SERIES HIGH TEMP CARD EDGE CONNECTOR |
|----|--------------------------------------------|
| P  | RT NUMBER: 845-068-542-208                 |

| ACAD REFERENCE NO. 845-ENG-MASTER |                  |  |
|-----------------------------------|------------------|--|
| DRAWN: R.STA.MONICA               | DATE:MAY.16/2017 |  |
| CHECKED:                          | DATE:            |  |
| SCALE: 1:2                        | SHEET 1 OF 2     |  |
| DRAWING NUMBER                    | ISSUE            |  |
| 845-ENG-MASTER                    | 1                |  |