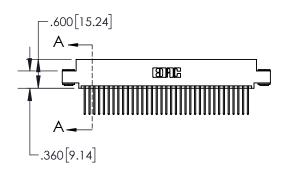

1

| .330[8.38]<br>CARD SLOT |                                   |  |  |
|-------------------------|-----------------------------------|--|--|
| -                       | .370[9.40]                        |  |  |
|                         | SECTION A-A                       |  |  |
| .150 [3.81]             | .160[4.06]<br>POINT OF<br>CONTACT |  |  |
| -                       | 200[5.08]                         |  |  |