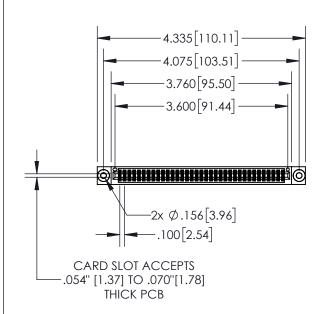

| 845/895 SERIES HIGH TEMP CARD EDGE CONNECTOR |
|----------------------------------------------|
| PART NUMBER: 845-070-540-503                 |

| ACAD REFERENCE NO. 845-ENG-MASTER |                  |  |
|-----------------------------------|------------------|--|
| DRAWN: R.STA.MONICA               | DATE:MAY.16/2017 |  |
| CHECKED:                          | DATE:            |  |
| SCALE: 1:2                        | SHEET 1 OF 2     |  |
| DRAWING NUMBER                    | ISSUE            |  |
| 845-ENG-MASTER                    | 1                |  |