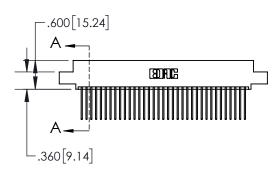

1

| .330[8.38]<br>CARD SLOT |                                   |  |  |
|-------------------------|-----------------------------------|--|--|
| -                       | .370[9.40]                        |  |  |
|                         | SECTION A-A                       |  |  |
| .150 [3.8]              | .160[4.06]<br>POINT OF<br>CONTACT |  |  |
| -                       | 200[5.08]                         |  |  |