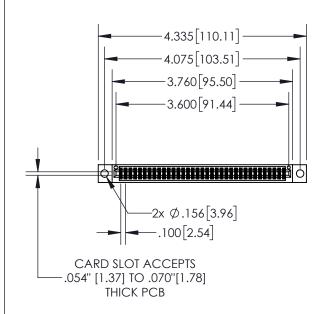

| 845/895 SERIES HIGH TEMP CARD EDGE CONNECTOR | ? |
|----------------------------------------------|---|
| PART NUMBER: 845-070-542-504                 |   |

| ACAD REFERENCE NO. 845-ENG-MASTER |                  |  |  |
|-----------------------------------|------------------|--|--|
| DRAWN: R.STA.MONICA               | DATE:MAY.16/2017 |  |  |
| CHECKED:                          | DATE:            |  |  |
| SCALE: 1:2                        | SHEET 1 OF 2     |  |  |
| DRAWING NUMBER                    | ISSUE            |  |  |