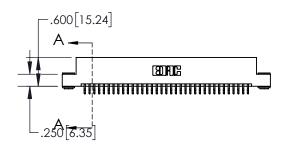

1

| 7 |
|---|
|   |
|   |

| .330[8.38]<br>CARD SLOT    |                        |  |  |  |  |  |  |
|----------------------------|------------------------|--|--|--|--|--|--|
| -                          | .370[9.40]             |  |  |  |  |  |  |
|                            | SECTION A-A            |  |  |  |  |  |  |
| <b>1 1 1 1 1 1 1 1 1 1</b> | .160[4.06]<br>POINT OF |  |  |  |  |  |  |
|                            | CONTACT                |  |  |  |  |  |  |
| -                          | <b>-</b> .200[5.08]    |  |  |  |  |  |  |