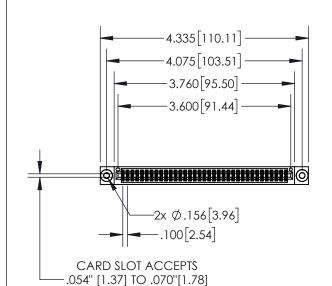

## **Contact Dimensions:**

556-Extender Board Bend (Code 520 Contacts)
See Sheet 2 for Contact Code 555, 556, 558, 559, 560 Dimensions

THICK PCB

- INSULATOR MATERIAL: THERMOPLASTIC, UL 94V-0
- CONTACT MATERIAL; COPPER TIN ALLOY
  CONTACT PLATING: GOLD ON THE MATING AREA, TIN PLATING
  ON THE CONTACT TAILS, NICKEL UNDERPLATE

| 845/895 SERIES HIGH TEMP CARD EDGE CONNECTOR |                                                                                                        |                | ACAD REFERENCE NO. 845-ENG-MASTER |                 |           |  |
|----------------------------------------------|--------------------------------------------------------------------------------------------------------|----------------|-----------------------------------|-----------------|-----------|--|
| PART NUMBER: 845-070-556-203                 |                                                                                                        | DRAWN: R       | .STA.MONICA                       | DATE: <b>MA</b> | Y.16/2017 |  |
|                                              |                                                                                                        | CHECKED        |                                   | DATE:           |           |  |
| COOO EDAC INC                                | THESE DRAWINGS AND SPECIFICATIONS                                                                      | SCALE:         | 1:2                               | SHEET 1         | OF 2      |  |
| TORONTO, ONTARIO                             | ARE THE PROPERTY OF EDAC INC.,AND<br>SHALL NOT BE REPRODUCED,OR COPIED<br>OR USED AS THE BASIS FOR THE | DRAWING        | NUMBER                            |                 | ISSUE     |  |
| YOUR CONNECTION TO QUALITY & SERVICE         | MANUFACTURE OR SALE OF APPARATUS                                                                       | 845-ENG-MASTER |                                   |                 | 1         |  |