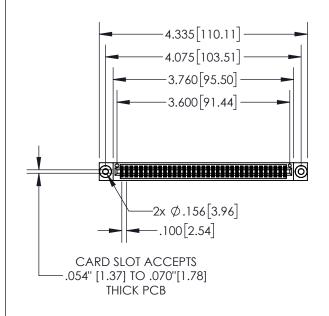

## **Contact Dimensions:**

560-Extender Board Bend (Code 523 Contacts) See Sheet 2 for Contact Code 555, 556, 558, 559, 560 Dimensions

INSULATOR MATERIAL: THERMOPLASTIC, UL 94V-0

- 845/895 SERIES HIGH TEMP CARD EDGE CONNECTOR PART NUMBER: 845-070-560-203
- CONTACT MATERIAL; COPPER TIN ALLOY
  CONTACT PLATING: GOLD ON THE MATING AREA, TIN PLATING
  ON THE CONTACT TAILS, NICKEL UNDERPLATE

THIS IS A C.A.D. GENERATED DRAWING

1220F NOWBER

ORIGINAL

1

| .330[8.38]<br>CARD SLOT     |  |  |  |  |
|-----------------------------|--|--|--|--|
| 370[9.40]<br>SECTION A-A    |  |  |  |  |
| .160[4.06] POINT OF CONTACT |  |  |  |  |
| 200[5.08]                   |  |  |  |  |