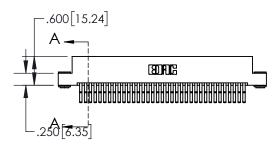

TORONTO, ON CANADA

YOUR CONNECTION TO QUALITY & SERVICE WITHOU

INSULATOR MATERIAL: THERMOPLASTIC POLYESTER, UL 94V-0 DAP MATERIAL AVAILABLE UPON REQUEST

**Contact Code 558** 

CONTACT MATERIAL; COPPER ALLOY CONTACT PLATING: GOLD ON THE MATING AREA, TIN PLATING ON THE CONTACT TAILS, NICKEL UNDERPLATE

Contact Code 560

845-ENG-MASTER