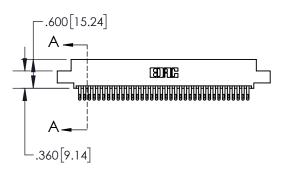

1

| .330[8.38]<br>CARD SLOT     |  |  |  |  |
|-----------------------------|--|--|--|--|
| .370[9.40]                  |  |  |  |  |
| SECTION A-A                 |  |  |  |  |
| .160[4.06] POINT OF CONTACT |  |  |  |  |
|                             |  |  |  |  |