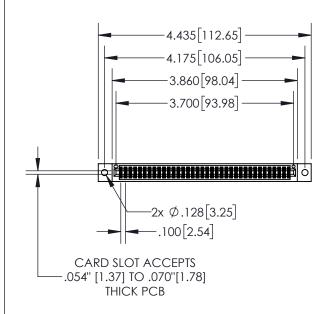

| 845/895 SERIES HIGH TEMP CARD EDGE CONNECTOR |
|----------------------------------------------|
| PART NUMBER: 845-072-500-502                 |

|   |                     | . 0.0 2.11       | J 1111 101 E11 |
|---|---------------------|------------------|----------------|
|   | DRAWN: R.STA.MONICA | DATE:MAY.16/2017 |                |
|   | CHECKED:            | DATE:            |                |
|   | SCALE: 1:2          | SHEET 1          | OF 2           |
| D | DRAWING NUMBER      |                  | ISSUE          |
|   | 0.45 51.40 1.4.6555 |                  |                |