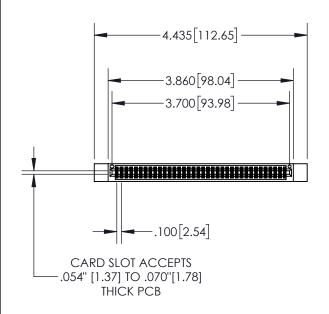

| 845/895 SER | RIES HIGH TEMP | CARD ED | GE CONN | NECTOR |
|-------------|----------------|---------|---------|--------|
| PART NUMB   | ER: 845-072-50 | 0-512   |         |        |

| ACAD REFERENCE NO. 845-ENG-MASTER   |              |  |  |  |
|-------------------------------------|--------------|--|--|--|
| DRAWN: R.STA.MONICA DATE:MAY.16/201 |              |  |  |  |
| CHECKED:                            | DATE:        |  |  |  |
| SCALE: 1:2                          | SHEET 1 OF 2 |  |  |  |
| DRAWING NUMBER                      | ISSUE        |  |  |  |