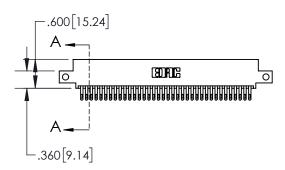

1

| .330[8.38]<br>CARD SLOT           |  |  |  |  |  |
|-----------------------------------|--|--|--|--|--|
| .370[9.40]                        |  |  |  |  |  |
| SECTION A-A                       |  |  |  |  |  |
| .160[4.06]<br>POINT OF<br>CONTACT |  |  |  |  |  |
| .200[5.08]                        |  |  |  |  |  |