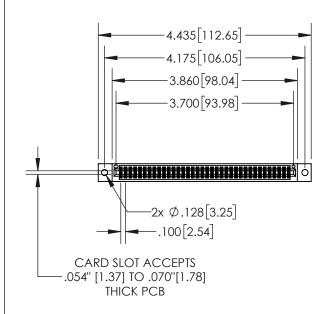

| 845/ | 895 SERIES HIGH TEMP | CARD EDGE CONNECTOR |
|------|----------------------|---------------------|
| PAR  | NUMBER: 845-072-54   | 0-502               |

| ACAD REFERENCE NO. 845-ENG-MASTER |                  |  |
|-----------------------------------|------------------|--|
| DRAWN: R.STA.MONICA               | DATE:MAY.16/2017 |  |
| CHECKED:                          | DATE:            |  |
| SCALE: 1:2                        | SHEET 1 OF 2     |  |
| DRAWING NUMBER                    | ISSUE            |  |