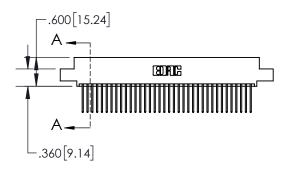

1

| .330[8.38]<br>CARD SLOT |                                   |  |  |  |
|-------------------------|-----------------------------------|--|--|--|
| -                       | .370[9.40]                        |  |  |  |
|                         | SECTION A-A                       |  |  |  |
| .150 [3.81              | .160[4.06]<br>POINT OF<br>CONTACT |  |  |  |
| -                       | 200[5.08]                         |  |  |  |

## 845/895 SERIES HIGH TEMP CARD EDGE CONNECTOR CONTACT CODE 555,556,558,559,560 DIMENSIONS

YOUR CONNECTION TO QUALITY & SERVICE

Contact Code 559

|   | ACAD REFERENCE NO   | . 845-ENG-MASTER |
|---|---------------------|------------------|
|   | DRAWN: R.STA.MONICA | DATE:MAY.16/2017 |
|   | CHECKED:            | DATE:            |
|   | SCALE: 1:1          | SHEET 2 OF 2     |
| D | DRAWING NUMBER      | ISSUE            |