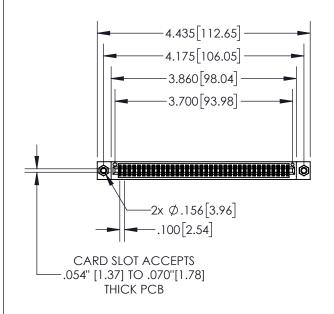

| 845/895 SERIES HIGH TEMP CARD EDGE CONNECTOR |
|----------------------------------------------|
| PART NUMBER: 845-072-541-207                 |

| ACAD REFERENCE NO. 845-ENG-MASTER |                  |  |
|-----------------------------------|------------------|--|
| DRAWN: R.STA.MONICA               | DATE:MAY.16/2017 |  |
| CHECKED:                          | DATE:            |  |
| SCALE: 1:2                        | SHEET 1 OF 2     |  |
| DRAWING NUMBER                    | ISSUE            |  |

## **Contact Dimensions:** 541-Wire Wrap .025 Sq.(0.64 Sq.) - Tail LG=.750(19.05) .100 (2.54) Contact Spacing x .200 (5.08) Row Spacing

- INSULATOR MATERIAL: THERMOPLASTIC, UL 94V-0
- CONTACT MATERIAL; COPPER TIN ALLOY
  CONTACT PLATING: GOLD ON THE MATING AREA, TIN PLATING
  ON THE CONTACT TAILS, NICKEL UNDERPLATE