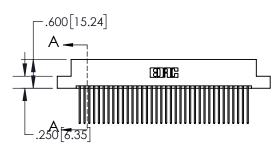

1

| .330[8.38]<br>CARD SLOT |                        |  |
|-------------------------|------------------------|--|
| -                       | .370[9.40]             |  |
|                         | SECTION A-A            |  |
|                         | <b>\</b>               |  |
| .150 [3.81]             | .160[4.06]<br>POINT OF |  |
|                         | CONTACT                |  |
|                         | <b>-</b> .200[5.08]    |  |