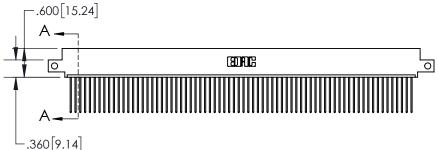

845-ENG-MASTER

INSULATOR MATERIAL: THERMOPLASTIC POLYESTER, UL 94V-0 DAP MATERIAL AVAILABLE UPON REQUEST

**Contact Code 558** 

CONTACT MATERIAL; COPPER ALLOY CONTACT PLATING: GOLD ON THE MATING AREA, TIN PLATING ON THE CONTACT TAILS, NICKEL UNDERPLATE