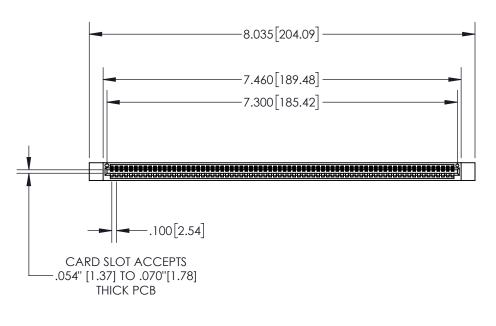

## Contact Dimensions: 541-Wire Wrap .025 Sq.(0.64 Sq.) - Tail LG=.750(19.05) .100 (2.54) Contact Spacing x .200 (5.08) Row Spacing

THIS IS A C.A.D. GENERATED DRAWING

1

ORIGINAL

| .330[8.38]<br>CARD SLOT     |  |  |  |
|-----------------------------|--|--|--|
| 370[9.40]<br>SECTION A-A    |  |  |  |
| .160[4.06] POINT OF CONTACT |  |  |  |
| 200[5.08]                   |  |  |  |

INSULATOR MATERIAL: THERMOPLASTIC, UL 94V-0

PART NUMBER: 845-072-541-412

CONTACT MATERIAL; COPPER TIN ALLOY CONTACT PLATING: GOLD ON THE MATING AREA, TIN PLATING ON THE CONTACT TAILS, NICKEL UNDERPLATE

EDAC TORONTO, CAN