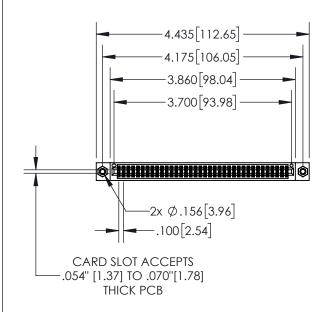

## **Contact Dimensions:**

555-Extender Board Bend (Code 500 Contacts)
See Sheet 2 for Contact Code 555, 556, 558, 559, 560 Dimensions

- Ρ INSULATOR MATERIAL: THERMOPLASTIC, UL 94V-0
- CONTACT MATERIAL; COPPER TIN ALLOY
  CONTACT PLATING: GOLD ON THE MATING AREA, TIN PLATING
  ON THE CONTACT TAILS, NICKEL UNDERPLATE