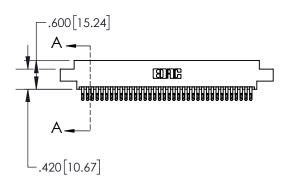

INSULATOR MATERIAL: THERMOPLASTIC POLYESTER, UL 94V-0 DAP MATERIAL AVAILABLE UPON REQUEST

**Contact Code 558** 

CONTACT MATERIAL; COPPER ALLOY CONTACT PLATING: GOLD ON THE MATING AREA, TIN PLATING ON THE CONTACT TAILS, NICKEL UNDERPLATE