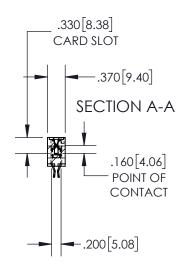

INSULATOR MATERIAL: THERMOPLASTIC POLYESTER, UL 94V-0 DAP MATERIAL AVAILABLE UPON REQUEST

**Contact Code 558** 

CONTACT MATERIAL; COPPER ALLOY CONTACT PLATING: GOLD ON THE MATING AREA, TIN PLATING ON THE CONTACT TAILS, NICKEL UNDERPLATE