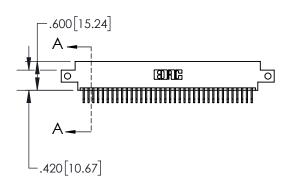

1

| REVISIONS | ТО | MASTER. |  |
|-----------|----|---------|--|
|           |    |         |  |

| .330[8.38]<br>CARD SLOT           |  |  |  |  |  |
|-----------------------------------|--|--|--|--|--|
| .370[9.40]                        |  |  |  |  |  |
| SECTION A-A                       |  |  |  |  |  |
| .160[4.06]<br>POINT OF<br>CONTACT |  |  |  |  |  |
|                                   |  |  |  |  |  |

| 8/15/895 SERIES H                                                         | ICH TEMP CAR | ACAD REFERENCE NO. 845-ENG-MASTER |          |           |           |         |
|---------------------------------------------------------------------------|--------------|-----------------------------------|----------|-----------|-----------|---------|
| 845/895 SERIES HIGH TEMP CARD EDGE CONNECTOR PART NUMBER: 845-072-558-812 |              |                                   |          | TA.MONICA | DATE:MAY. | 16/2017 |
| 1 AKT NOWBER, 045-07 2-330-012                                            |              |                                   | CHECKED: |           | DATE:     |         |
|                                                                           | EDAC INC     | THESE DRAWINGS AND SPECIFICATIONS | SCALE:   | 1:2       | SHEET 1   | OF 2    |