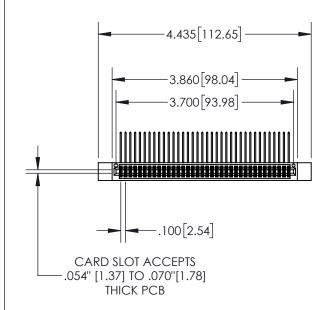

**Contact Dimensions:** 

558-90 Degree Bend (Code 541 Contacts) See Sheet 2 for Contact Code 555, 556, 558, 559, 560 Dimensions

- INSULATOR MATERIAL: THERMOPLASTIC, UL 94V-0
- CONTACT MATERIAL; COPPER TIN ALLOY CONTACT PLATING: GOLD ON THE MATING AREA, TIN PLATING ON THE CONTACT TAILS, NICKEL UNDERPLATE

| 8/15/895 SERIES H                                                         | ICH TEMP CAR | ACAD REFERENCE NO. 845-ENG-MASTER |          |           |           |         |
|---------------------------------------------------------------------------|--------------|-----------------------------------|----------|-----------|-----------|---------|
| 845/895 SERIES HIGH TEMP CARD EDGE CONNECTOR PART NUMBER: 845-072-558-812 |              |                                   |          | TA.MONICA | DATE:MAY. | 16/2017 |
| 1 AKT NOWBER, 045-07 2-330-012                                            |              |                                   | CHECKED: |           | DATE:     |         |
|                                                                           | EDAC INC     | THESE DRAWINGS AND SPECIFICATIONS | SCALE:   | 1:2       | SHEET 1   | OF 2    |

CANADA

WN: R.STA.MONICA DATE:MAY.16/2017 1:2 SHEET 1 OF 2 845-ENG-MASTER

INSULATOR MATERIAL: THERMOPLASTIC POLYESTER, UL 94V-0 DAP MATERIAL AVAILABLE UPON REQUEST

**Contact Code 558** 

CONTACT MATERIAL; COPPER ALLOY CONTACT PLATING: GOLD ON THE MATING AREA, TIN PLATING ON THE CONTACT TAILS, NICKEL UNDERPLATE