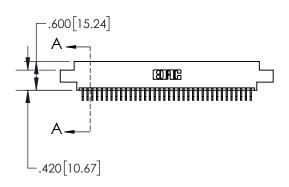

INSULATOR MATERIAL: THERMOPLASTIC, UL 94V-0

| .330[8.38]<br>CARD SLOT     |  |  |  |  |  |  |
|-----------------------------|--|--|--|--|--|--|
| 370[9.40]<br>SECTION A-A    |  |  |  |  |  |  |
| .160[4.06] POINT OF CONTACT |  |  |  |  |  |  |
|                             |  |  |  |  |  |  |