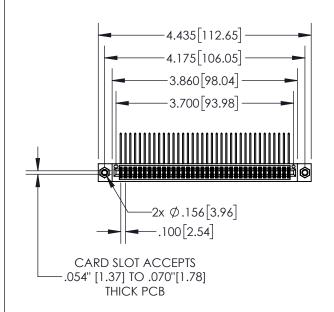

**Contact Dimensions:** 

559-90 Degree Bend (Code 541 Contacts) See Sheet 2 for Contact Code 555, 556, 558, 559, 560 Dimensions

- 845/895 SERIES HIGH TEMP CA PART NUMBER: 845-072-559-80
- CONTACT MATERIAL; COPPER TIN ALLOY
  CONTACT PLATING: GOLD ON THE MATING AREA, TIN PLATING
  ON THE CONTACT TAILS, NICKEL UNDERPLATE

INSULATOR MATERIAL: THERMOPLASTIC, UL 94V-0

| .330[8.38]<br>CARD SLOT     |  |  |  |  |  |  |
|-----------------------------|--|--|--|--|--|--|
| 370[9.40]<br>SECTION A-A    |  |  |  |  |  |  |
| .160[4.06] POINT OF CONTACT |  |  |  |  |  |  |
|                             |  |  |  |  |  |  |