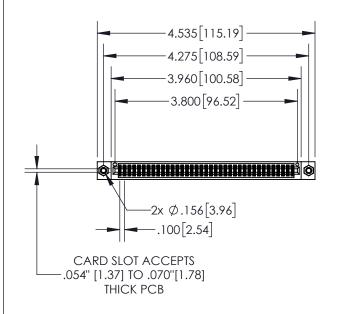

| 845/895 SERIES HIGH TEMP CARD EDGE CONNECTOR | ? |
|----------------------------------------------|---|
| PART NUMBER: 845-074-521-808                 |   |

|   | ACAD REFERENCE NO   | . 845-ENG       | G-MASTER  |
|---|---------------------|-----------------|-----------|
|   | DRAWN: R.STA.MONICA | DATE: <b>MA</b> | Y.16/2017 |
|   | CHECKED:            | DATE:           |           |
|   | SCALE: 1:2          | SHEET 1         | OF 2      |
| D | DRAWING NUMBER      |                 | ISSUE     |
|   | 845-ENG-MASTER      |                 | 1         |