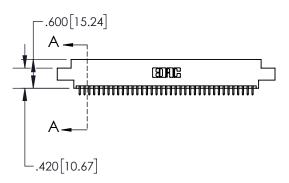

1

| .330[8.38]<br>CARD SLOT |                                   |  |  |  |
|-------------------------|-----------------------------------|--|--|--|
| -                       | .370[9.40]                        |  |  |  |
|                         | SECTION A-A                       |  |  |  |
| .150.[3.8]              | .160[4.06]<br>POINT OF<br>CONTACT |  |  |  |
| -                       | 200[5.08]                         |  |  |  |