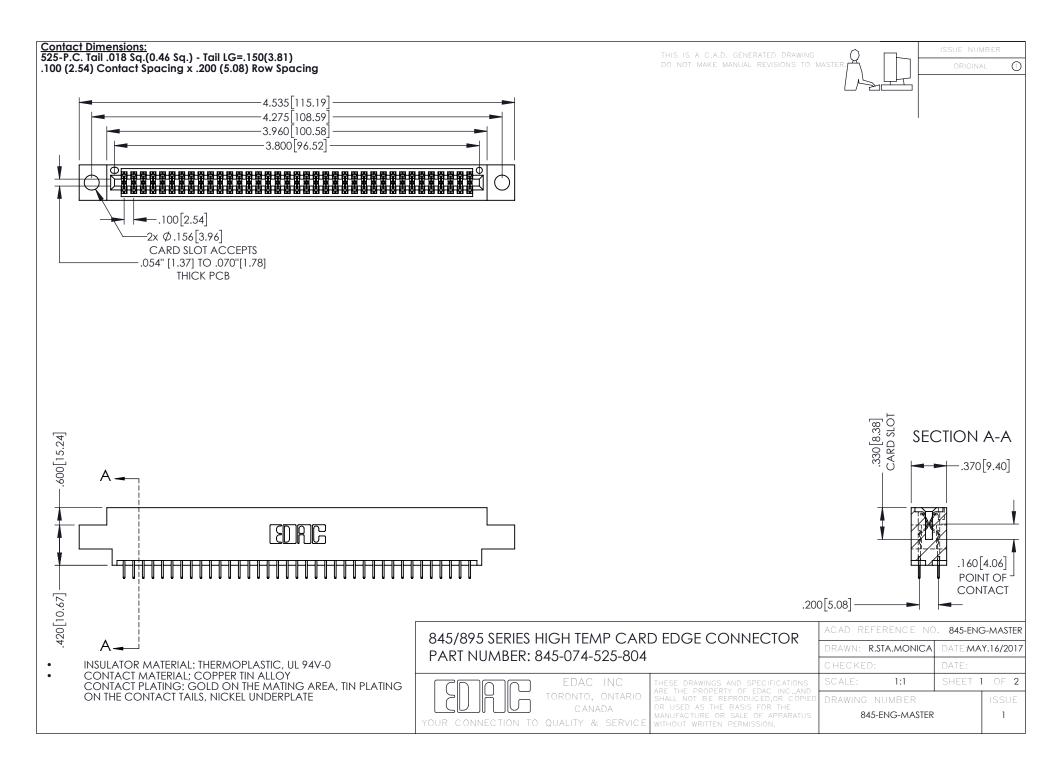

## 845/895 SERIES HIGH TEMP CARD EDGE CONNECTOR CONTACT CODE 555,556,558,559,560 DIMENSIONS

YOUR CONNECTION TO QUALITY & SERVICE

|   | ACAD REFERENCE NO. 845-ENG-MASTER |                  |
|---|-----------------------------------|------------------|
|   | DRAWN: R.STA.MONICA               | DATE:MAY.16/2017 |
|   | CHECKED:                          | DATE:            |
|   | SCALE: 1:1                        | SHEET 2 OF 2     |
| D | DRAWING NUMBER                    | ISSUE            |