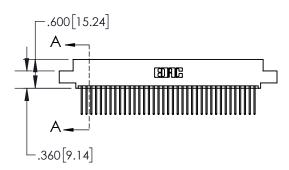

1

| .330[8.38]<br>CARD SLOT |               |                                   |  |  |  |
|-------------------------|---------------|-----------------------------------|--|--|--|
| +                       | -             | <b>◄</b> —.370[9.40]              |  |  |  |
|                         |               | SECTION A-A                       |  |  |  |
| .150 [3                 | .8 <b>1</b> ] | .160[4.06]<br>POINT OF<br>CONTACT |  |  |  |
| _                       | -             | 200[5.08]                         |  |  |  |