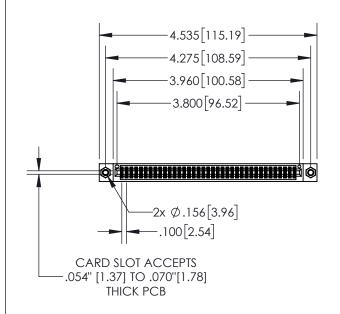

| 845/895 SERIES HIGH TEMP CARD EDGE CONNECTOR | ) |
|----------------------------------------------|---|
| PART NUMBER: 845-074-540-507                 |   |

|   | DRAWN: R.STA.MONICA | DATE:MAY.16/2017 |       |  |
|---|---------------------|------------------|-------|--|
|   | CHECKED:            | DATE:            |       |  |
|   | SCALE: 1:2          | SHEET 1          | OF 2  |  |
| D | DRAWING NUMBER      |                  | ISSUE |  |
|   | OAE ENIC MARTED     | 1                |       |  |