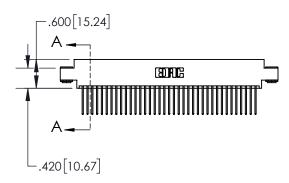

1

| .330[8.38]<br>CARD SLOT |                         |  |
|-------------------------|-------------------------|--|
| -                       | .370[9.40]              |  |
|                         | SECTION A-A             |  |
| .150 [3.8]              | .160[4.06]<br>POINT OF  |  |
| 1130 [3.5]              | CONTACT                 |  |
| -                       | <del>-</del> .200[5.08] |  |