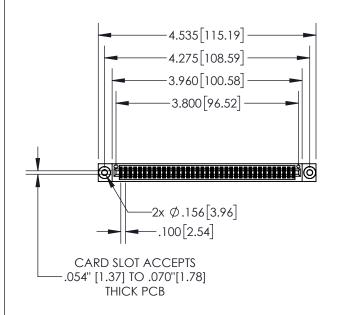

| 845/895 SERIES HIGH TEMP CARD EDGE CONNECT | OR |
|--------------------------------------------|----|
| PART NUMBER: 845-074-540-803               |    |

| ACAD REFERENCE NO. 845-ENG-MASTER |                  |  |
|-----------------------------------|------------------|--|
| DRAWN: R.STA.MONICA               | DATE:MAY.16/2017 |  |
| CHECKED:                          | DATE:            |  |
| SCALE: 1:2                        | SHEET 1 OF 2     |  |
| DRAWING NUMBER                    | ISSUE            |  |

## **Contact Dimensions:**

540-Wire Wrap .025 Sq.(0.64 Sq.) - Tail LG=.560(14.22) .100 (2.54) Contact Spacing x .200 (5.08) Row Spacing

- INSULATOR MATERIAL: THERMOPLASTIC, UL 94V-0
- CONTACT MATERIAL; COPPER TIN ALLOY
  CONTACT PLATING: GOLD ON THE MATING AREA, TIN PLATING
  ON THE CONTACT TAILS, NICKEL UNDERPLATE