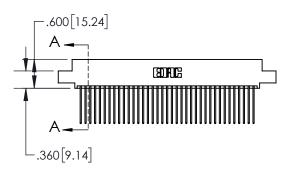

1

| .330[8.38]<br>CARD SLOT        |  |  |  |  |
|--------------------------------|--|--|--|--|
| .370[9.40]                     |  |  |  |  |
| SECTION A-A                    |  |  |  |  |
| .160[4.06]                     |  |  |  |  |
| 150 [3.81] —— POINT OF CONTACT |  |  |  |  |
| 1                              |  |  |  |  |
|                                |  |  |  |  |