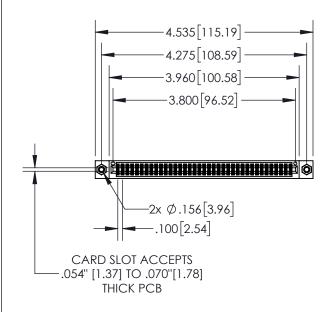

1

| .330[8.38]<br>CARD SLOT        |  |  |  |  |
|--------------------------------|--|--|--|--|
| .370[9.40]                     |  |  |  |  |
| SECTION A-A                    |  |  |  |  |
| .160[4.06]                     |  |  |  |  |
| 150 [3.81] —— POINT OF CONTACT |  |  |  |  |
| 1                              |  |  |  |  |
|                                |  |  |  |  |