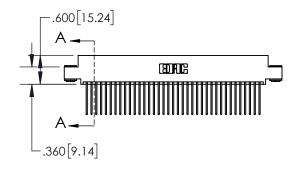

1

| .330[8.38]<br>CARD SLOT                       |  |  |  |
|-----------------------------------------------|--|--|--|
| .370[9.40]                                    |  |  |  |
| SECTION A-A                                   |  |  |  |
| .160[4.06]<br>150 [3.8 1] POINT OF<br>CONTACT |  |  |  |
|                                               |  |  |  |