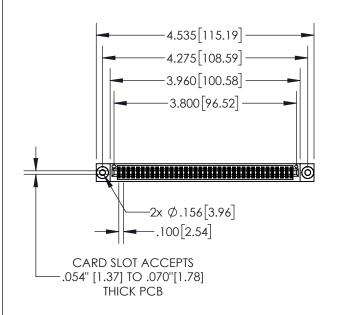

| 845/895 SERIES HIGH TEMP CARD EDGE CONNECTOR |
|----------------------------------------------|
| PART NUMBER: 845-074-542-503                 |

| ACAD REFERENCE NO. 845-ENG-MASTER |                  |  |
|-----------------------------------|------------------|--|
| DRAWN: R.STA.MONICA               | DATE:MAY.16/2017 |  |
| CHECKED:                          | DATE:            |  |
| SCALE: 1:2                        | SHEET 1 OF 2     |  |
| DRAWING NUMBER                    | ISSUE            |  |
| 845-ENG-MASTER                    | 1                |  |