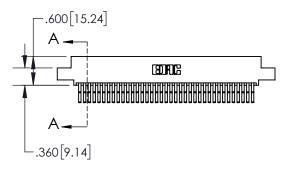

## 845/895 SERIES HIGH TEMP CARD EDGE CONNECTOR CONTACT CODE 555,556,558,559,560 DIMENSIONS

YOUR CONNECTION TO QUALITY & SERVICE

Contact Code 559

|   | ACAD REFERENCE NO   | . 845-ENG-MASTER |
|---|---------------------|------------------|
|   | DRAWN: R.STA.MONICA | DATE:MAY.16/2017 |
|   | CHECKED:            | DATE:            |
|   | SCALE: 1:1          | SHEET 2 OF 2     |
| D | DRAWING NUMBER      | ISSUE            |