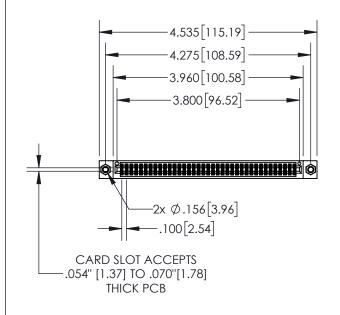

## **Contact Dimensions:**

560-Extender Board Bend (Code 523 Contacts) See Sheet 2 for Contact Code 555, 556, 558, 559, 560 Dimensions

- INSULATOR MATERIAL: THERMOPLASTIC, UL 94V-0
- CONTACT MATERIAL; COPPER TIN ALLOY
  CONTACT PLATING: GOLD ON THE MATING AREA, TIN PLATING
  ON THE CONTACT TAILS, NICKEL UNDERPLATE

THIS IS A C.A.D. GENERATED DRAWING
DO NOT MAKE MANUAL REVISIONS TO MASTER.

| 845/895 SERIES HIGH TEMP CARD EDGE CONNECTOR |                                                                                                        |          | ACAD REFERENCE NO. 845-ENG-MASTER |         |           |  |
|----------------------------------------------|--------------------------------------------------------------------------------------------------------|----------|-----------------------------------|---------|-----------|--|
| PART NUMBER: 845-074-560-507                 |                                                                                                        | DRAWN: R | .STA.MONICA                       | DATE:MA | Y.16/2017 |  |
|                                              |                                                                                                        | CHECKED  |                                   | DATE:   |           |  |
| COOO EDAC INC                                | THESE DRAWINGS AND SPECIFICATIONS                                                                      | SCALE:   | 1:2                               | SHEET 1 | I OF 2    |  |
| TORONTO, ONTARIO                             | ARE THE PROPERTY OF EDAC INC.,AND<br>SHALL NOT BE REPRODUCED,OR COPIED<br>OR USED AS THE BASIS FOR THE | DRAWING  | NUMBER                            |         | ISSUE     |  |
| YOUR CONNECTION TO QUALITY & SERVICE         | MANUFACTURE OR SALE OF APPARATUS WITHOUT WRITTEN PERMISSION.                                           | 845      | 5-ENG-MASTER                      |         | 1         |  |