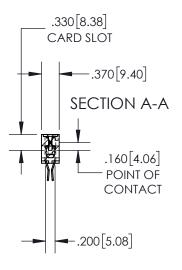

## 845/895 SERIES HIGH TEMP CARD EDGE CONNECTOR CONTACT CODE 555,556,558,559,560 DIMENSIONS

YOUR CONNECTION TO QUALITY & SERVICE

Contact Code 559

|   | ACAD REFERENCE NO   | . 845-ENG-MASTER |
|---|---------------------|------------------|
|   | DRAWN: R.STA.MONICA | DATE:MAY.16/2017 |
|   | CHECKED:            | DATE:            |
|   | SCALE: 1:1          | SHEET 2 OF 2     |
| D | DRAWING NUMBER      | ISSUE            |

Contact Code 560

845-ENG-MASTER