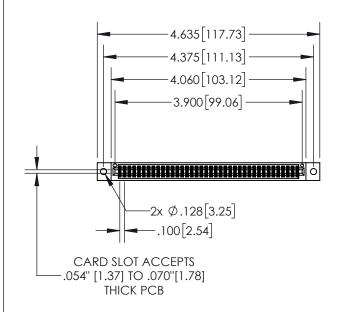

| 845/8 | 5 SERIES HIGH TEMP CA  | ARD EDGE CONNECTOR |
|-------|------------------------|--------------------|
| PART  | NUMBER: 845-076-521-80 | )2                 |

| ACAD REFERENCE NO. 845-ENG-MASTER |                  |  |  |
|-----------------------------------|------------------|--|--|
| DRAWN: R.STA.MONICA               | DATE:MAY.16/2017 |  |  |
| CHECKED:                          | DATE:            |  |  |
| SCALE: 1:2                        | SHEET 1 OF 2     |  |  |
| DRAWING NUMBER                    | ISSUE            |  |  |