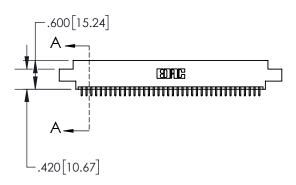

1

| .330[8.38]<br>CARD SLOT |                                   |  |  |  |
|-------------------------|-----------------------------------|--|--|--|
| -                       | .370[9.40]                        |  |  |  |
|                         | SECTION A-A                       |  |  |  |
| .150 3.8 1              | .160[4.06]<br>POINT OF<br>CONTACT |  |  |  |
| _                       | 200[5.08]                         |  |  |  |