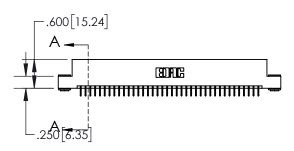

INSULATOR MATERIAL: THERMOPLASTIC POLYESTER, UL 94V-0 DAP MATERIAL AVAILABLE UPON REQUEST

**Contact Code 558** 

CONTACT MATERIAL; COPPER ALLOY CONTACT PLATING: GOLD ON THE MATING AREA, TIN PLATING ON THE CONTACT TAILS, NICKEL UNDERPLATE

## 845/895 SERIES HIGH TEMP CARD EDGE CONNECTOR CONTACT CODE 555,556,558,559,560 DIMENSIONS

YOUR CONNECTION TO QUALITY & SERVICE

Contact Code 559

|   | ACAD REFERENCE NO   | . 845-ENG-MASTER |
|---|---------------------|------------------|
|   | DRAWN: R.STA.MONICA | DATE:MAY.16/2017 |
|   | CHECKED:            | DATE:            |
|   | SCALE: 1:1          | SHEET 2 OF 2     |
| D | DRAWING NUMBER      | ISSUE            |