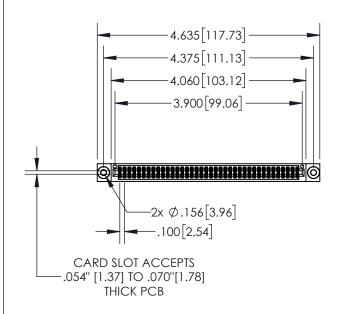

## **Contact Dimensions:** 524-P.C. Tail .018 Sq.(0.46 Sq.) - Tail LG=.175(4.45) .100 (2.54) Contact Spacing x .200 (5.08) Row Spacing

INSULATOR MATERIAL: THERMOPLASTIC, UL 94V-0

- 845/895 SI PART NUM
- CONTACT MATERIAL; COPPER TIN ALLOY
  CONTACT PLATING: GOLD ON THE MATING AREA, TIN PLATING
  ON THE CONTACT TAILS, NICKEL UNDERPLATE

| .330[8.38]<br>CARD SLOT     |  |  |  |  |  |
|-----------------------------|--|--|--|--|--|
| 370[9.40]<br>SECTION A-A    |  |  |  |  |  |
| .160[4.06] POINT OF CONTACT |  |  |  |  |  |
| 200[5.08]                   |  |  |  |  |  |