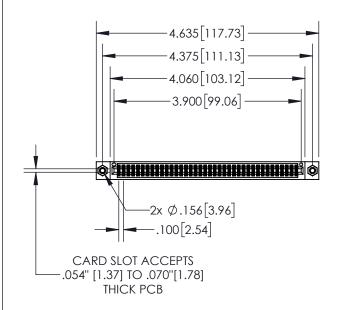

| 845/895 SERIES HIGH TEMP CARD EDGE CONNECTOR | ) |
|----------------------------------------------|---|
| PART NUMBER: 845-076-541-508                 |   |

|   | 0.000.000.000.000.000.000.000.000.000.000.000.000.000.000.000.000.000.000.000.000.000.000.000.000.000.000.000.000.000.000.000.000.000.000.000.000.000.000.000.000.000.000.000.000.000.000.000.000.000.000.000.000.000.000.000.000.000.000.000.000.000.000.000.000.000.000.000.000.000.000.000.000.000.000.000.000.000.000.000.000.000.000.000.000.000.000.000.000.000.000.000.000.000.000.000.000.000.000.000.000.000.000.000.000.000.000.000.000.000.000.000.000.000.000.000.000.000.000.000.000.000.000.000.000.000.000.000.000.000.000.000.000.000.000.000.000.000.000.000.000.000.000.000.000.000.000.000.000.000.000.000.000.000.000.000.000.000.000.000.000.000.000.000.000.000.000.000.000.000.000.000.000.000.000.000.000.000.000.000.000.000.000.000.000.000.000.000.000.000.000.000.000.000.000.000.000.000.000.000.000.000.000.000.000.000.000.000.000.000.000.000.000.000.000.000.000.000.000.000.000.000.000.000.000.000.000.000.000.000.000.000.000.000.000.000.000.000.000.000.000.000.000.000.000.000.000.000.000.000.000.000.000.000.000.000.000.000.000.000.000.000.000.000.000.000.000.000.000.000.000.000.000.000.000.000.000.000.000.000.000.000.000.000.000.000.000.000.000.000.000.000.000.000.000.000.000.000.000.000.000.000.000.000.000.000.000.000.000.000.000.000.000.000.000.000.000.000.000.000.000.000.000.000.000.000.000.000.000.000.000.000.000.000.000.000.000.000.000.000.000.000.000.000.000.000.000.000.000.000.000.000.000.000.000.000.000.000.000.000.000.000.000.000.000.000.000.000.000.000.000.000.000.000.000.000.000.000.000.000.000.000.000.000.000.000.000.000.000.000.000.000.000.000.000.000.000.000.000.000.000.000.000.000.000.000.000.000.000.000.000.000.000.000.000.000.000.000.000.000.000.000.000.000.000.000.000.000.000.000.000.000.000.000.000.000.000.000.000.000.000.000.000.000.000.000.000.000.000.000.000.000.000.000.000.000.000.000.000.000.000.000.000.000.000.000.000.000.000.000.000.000.000.000.000.000.000.000.000.000.000.000.000.000.000.000.000.000.000.0000 |           |         |  |  |
|---|----------------------------------------------------------------------------------------------------------------------------------------------------------------------------------------------------------------------------------------------------------------------------------------------------------------------------------------------------------------------------------------------------------------------------------------------------------------------------------------------------------------------------------------------------------------------------------------------------------------------------------------------------------------------------------------------------------------------------------------------------------------------------------------------------------------------------------------------------------------------------------------------------------------------------------------------------------------------------------------------------------------------------------------------------------------------------------------------------------------------------------------------------------------------------------------------------------------------------------------------------------------------------------------------------------------------------------------------------------------------------------------------------------------------------------------------------------------------------------------------------------------------------------------------------------------------------------------------------------------------------------------------------------------------------------------------------------------------------------------------------------------------------------------------------------------------------------------------------------------------------------------------------------------------------------------------------------------------------------------------------------------------------------------|-----------|---------|--|--|
|   | DRAWN: R.STA.MONICA                                                                                                                                                                                                                                                                                                                                                                                                                                                                                                                                                                                                                                                                                                                                                                                                                                                                                                                                                                                                                                                                                                                                                                                                                                                                                                                                                                                                                                                                                                                                                                                                                                                                                                                                                                                                                                                                                                                                                                                                                    | DATE:MAY. | 16/2017 |  |  |
|   | CHECKED:                                                                                                                                                                                                                                                                                                                                                                                                                                                                                                                                                                                                                                                                                                                                                                                                                                                                                                                                                                                                                                                                                                                                                                                                                                                                                                                                                                                                                                                                                                                                                                                                                                                                                                                                                                                                                                                                                                                                                                                                                               | DATE:     |         |  |  |
|   | SCALE: 1:2                                                                                                                                                                                                                                                                                                                                                                                                                                                                                                                                                                                                                                                                                                                                                                                                                                                                                                                                                                                                                                                                                                                                                                                                                                                                                                                                                                                                                                                                                                                                                                                                                                                                                                                                                                                                                                                                                                                                                                                                                             | SHEET 1   | OF 2    |  |  |
| D | DRAWING NUMBER                                                                                                                                                                                                                                                                                                                                                                                                                                                                                                                                                                                                                                                                                                                                                                                                                                                                                                                                                                                                                                                                                                                                                                                                                                                                                                                                                                                                                                                                                                                                                                                                                                                                                                                                                                                                                                                                                                                                                                                                                         |           | SSUE    |  |  |
|   | 845-ENG-MASTER                                                                                                                                                                                                                                                                                                                                                                                                                                                                                                                                                                                                                                                                                                                                                                                                                                                                                                                                                                                                                                                                                                                                                                                                                                                                                                                                                                                                                                                                                                                                                                                                                                                                                                                                                                                                                                                                                                                                                                                                                         |           | 1       |  |  |