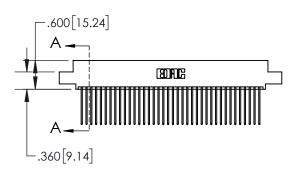

1

| .330[8.38]<br>CARD SLOT |                                   |  |  |  |
|-------------------------|-----------------------------------|--|--|--|
| -                       | .370[9.40]                        |  |  |  |
|                         | SECTION A-A                       |  |  |  |
| .150 [3.81              | .160[4.06]<br>POINT OF<br>CONTACT |  |  |  |
| -                       | .200[5.08]                        |  |  |  |