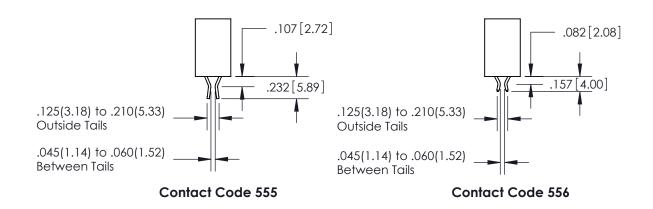

## **Contact Dimensions:**

555-Extender Board Bend (Code 500 Contacts)
See Sheet 2 for Contact Code 555, 556, 558, 559, 560 Dimensions

- 845/895 SERIES HIGH TEMP CARD EDGE CONNECTOR PART NUMI INSULATOR MATERIAL: THERMOPLASTIC, UL 94V-0
- CONTACT MATERIAL; COPPER TIN ALLOY
  CONTACT PLATING: GOLD ON THE MATING AREA, TIN PLATING
  ON THE CONTACT TAILS, NICKEL UNDERPLATE

INSULATOR MATERIAL: THERMOPLASTIC POLYESTER, UL 94V-0 DAP MATERIAL AVAILABLE UPON REQUEST

CONTACT MATERIAL; COPPER ALLOY

**Contact Code 558** 

CONTACT PLATING: GOLD ON THE MATING AREA, TIN PLATING ON THE CONTACT TAILS, NICKEL UNDERPLATE

## 845/895 SERIES HIGH TEMP CARD EDGE CONNECTOR CONTACT CODE 555,556,558,559,560 DIMENSIONS

YOUR CONNECTION TO QUALITY & SERVICE

**Contact Code 559** 

|   | ACAD REFERENCE NO   | . 845-ENG-MASTER |
|---|---------------------|------------------|
|   | DRAWN: R.STA.MONICA | DATE:MAY.16/2017 |
|   | CHECKED:            | DATE:            |
|   | SCALE: 1:1          | SHEET 2 OF 2     |
| D | DRAWING NUMBER      | ISSUE            |