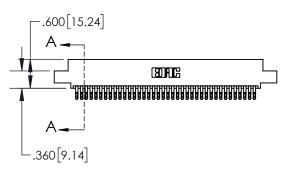

| .330[8.38]<br>CARD SLOT     |  |  |  |  |
|-----------------------------|--|--|--|--|
| .370[9.40]                  |  |  |  |  |
| SECTION A-A                 |  |  |  |  |
| .160[4.06] POINT OF CONTACT |  |  |  |  |
| .200[5.08]                  |  |  |  |  |