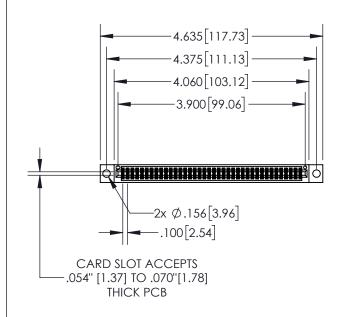

## **Contact Dimensions:**

555-Extender Board Bend (Code 500 Contacts)
See Sheet 2 for Contact Code 555, 556, 558, 559, 560 Dimensions

- 845/895 SERIES HIGH TEMP CARD EDGE CONNECTOR PART NUMI INSULATOR MATERIAL: THERMOPLASTIC, UL 94V-0
- CONTACT MATERIAL; COPPER TIN ALLOY
  CONTACT PLATING: GOLD ON THE MATING AREA, TIN PLATING
  ON THE CONTACT TAILS, NICKEL UNDERPLATE

| .330[8.38]<br>CARD SLOT     |  |  |  |  |
|-----------------------------|--|--|--|--|
| .370[9.40]                  |  |  |  |  |
| SECTION A-A                 |  |  |  |  |
| .160[4.06] POINT OF CONTACT |  |  |  |  |
| .200[5.08]                  |  |  |  |  |