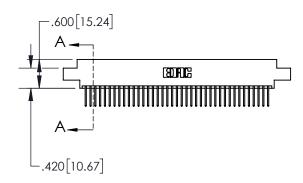

1

| .330[8.38]<br>CARD SLOT |                                   |  |  |
|-------------------------|-----------------------------------|--|--|
| -                       | .370[9.40]                        |  |  |
|                         | SECTION A-A                       |  |  |
| .150 [3.8]              | .160[4.06]<br>POINT OF<br>CONTACT |  |  |
| -                       | 200[5.08]                         |  |  |