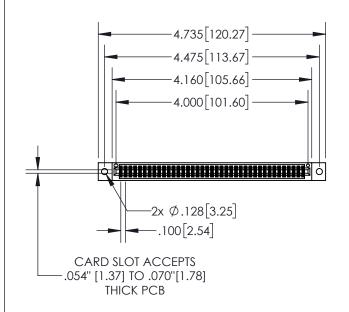

1

| .330[8.38]<br>CARD SLOT |                                   |  |  |
|-------------------------|-----------------------------------|--|--|
| -                       | .370[9.40]                        |  |  |
|                         | SECTION A-A                       |  |  |
| .150 [3.8]              | .160[4.06]<br>POINT OF<br>CONTACT |  |  |
| -                       | 200[5.08]                         |  |  |