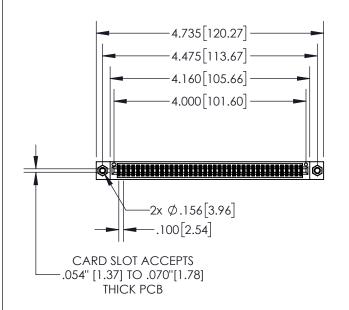

| 845/895 SERIES HIGH TEMP CARD EDGE CONNECTOR |
|----------------------------------------------|
| PART NUMBER: 845-078-541-507                 |

| ACAD REFERENCE NO. 845-ENG-MASTER |                  |  |
|-----------------------------------|------------------|--|
| DRAWN: R.STA.MONICA               | DATE:MAY.16/2017 |  |
| CHECKED:                          | DATE:            |  |
| SCALE: 1:2                        | SHEET 1 OF 2     |  |
| DRAWING NUMBER                    | ISSUE            |  |