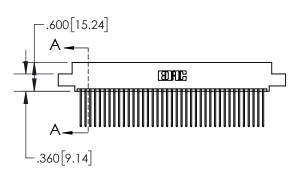

1

| .330[8.38]<br>CARD SLOT |                                   |  |  |
|-------------------------|-----------------------------------|--|--|
| -                       | .370[9.40]                        |  |  |
|                         | SECTION A-A                       |  |  |
| .150 [3.81              | .160[4.06]<br>POINT OF<br>CONTACT |  |  |
| _                       | 200[5.08]                         |  |  |