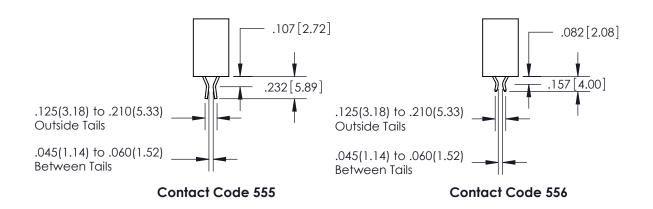

## **Contact Dimensions:**

555-Extender Board Bend (Code 500 Contacts)
See Sheet 2 for Contact Code 555, 556, 558, 559, 560 Dimensions

- 845/895 SERIES HIGH TEMP CAR PART NUMBER: 845-078-555-803
- CONTACT MATERIAL; COPPER TIN ALLOY
  CONTACT PLATING: GOLD ON THE MATING AREA, TIN PLATING
  ON THE CONTACT TAILS, NICKEL UNDERPLATE

## 845/895 SERIES HIGH TEMP CARD EDGE CONNECTOR CONTACT CODE 555,556,558,559,560 DIMENSIONS

YOUR CONNECTION TO QUALITY & SERVICE

|   | ACAD REFERENCE NO   | . 845-ENG-MASTER         |
|---|---------------------|--------------------------|
|   | DRAWN: R.STA.MONICA | DATE: <b>MAY.16/2017</b> |
|   | CHECKED:            | DATE:                    |
|   | SCALE: 1:1          | SHEET 2 OF 2             |
| D | DRAWING NUMBER      | ISSUE                    |