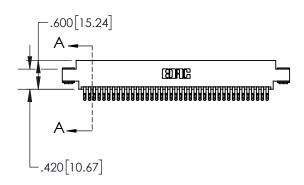

INSULATOR MATERIAL: THERMOPLASTIC, UL 94V-0

| .330[8.38]<br>CARD SLOT     |  |  |  |  |  |  |
|-----------------------------|--|--|--|--|--|--|
| 370[9.40]<br>SECTION A-A    |  |  |  |  |  |  |
| .160[4.06] POINT OF CONTACT |  |  |  |  |  |  |
| 200[5.08]                   |  |  |  |  |  |  |