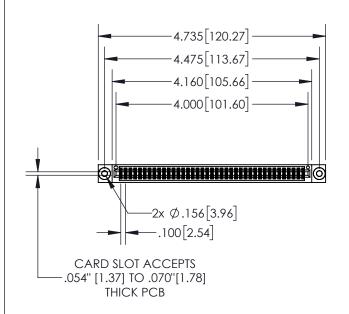

## **Contact Dimensions:**

555-Extender Board Bend (Code 500 Contacts)
See Sheet 2 for Contact Code 555, 556, 558, 559, 560 Dimensions

- 845/895 SERIES HIGH TEMP CAR PART NUMBER: 845-078-555-803
- CONTACT MATERIAL; COPPER TIN ALLOY
  CONTACT PLATING: GOLD ON THE MATING AREA, TIN PLATING
  ON THE CONTACT TAILS, NICKEL UNDERPLATE

INSULATOR MATERIAL: THERMOPLASTIC, UL 94V-0

| .330[8.38]<br>CARD SLOT     |  |  |  |  |  |  |
|-----------------------------|--|--|--|--|--|--|
| 370[9.40]<br>SECTION A-A    |  |  |  |  |  |  |
| .160[4.06] POINT OF CONTACT |  |  |  |  |  |  |
| 200[5.08]                   |  |  |  |  |  |  |