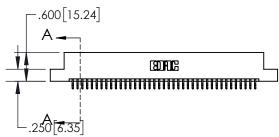

## **Contact Dimensions:**

556-Extender Board Bend (Code 520 Contacts)
See Sheet 2 for Contact Code 555, 556, 558, 559, 560 Dimensions

- 845/895 SERIES HIGH TEMP CARD EDGE CONNECTOR PART NUMBER: 845-078-556-207
- YOUR CONNECTION TO QUALITY & SERVICE

-.200<sup>[5.08]</sup>

.330[8.38]

**CARD SLOT** 

.370 9.40

**SECTION A-A** 

.160 4.06 POINT OF **CONTACT**  1

845-ENG-MASTER

| <b>⊢</b> .600[15 | .24]                                   |
|------------------|----------------------------------------|
| A -              |                                        |
|                  | C8DFDC6                                |
|                  | ······································ |
| 250 6 35         | 1                                      |