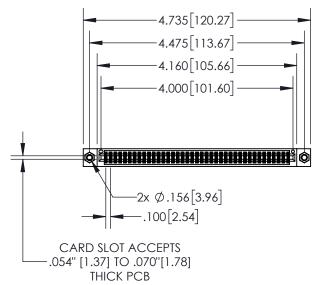

## **Contact Dimensions:**

556-Extender Board Bend (Code 520 Contacts)
See Sheet 2 for Contact Code 555, 556, 558, 559, 560 Dimensions

- 845/895 SERIES HIGH TEMP CARD EDGE CONNECTOR PART NUMBER: 845-078-556-207
- YOUR CONNECTION TO QUALITY & SERVICE

CANADA

| ACAD REFERENCE NO   | . 845-ENG-MASTER |
|---------------------|------------------|
| DRAWN: R.STA.MONICA | DATE:MAY.16/2017 |
| CHECKED:            | DATE:            |
| SCALE: 1:2          | SHEET 1 OF 2     |
| DRAWING NUMBER      | ISSUE            |

-.200<sup>[5.08]</sup>

.330[8.38]

**CARD SLOT** 

.370 9.40

**SECTION A-A** 

.160 4.06 POINT OF **CONTACT**  1

845-ENG-MASTER

| <b>⊢</b> .600[15 | .24]                                   |
|------------------|----------------------------------------|
| A -              |                                        |
|                  | C8DFDC6                                |
|                  | ······································ |
| 250 6 35         | 1                                      |