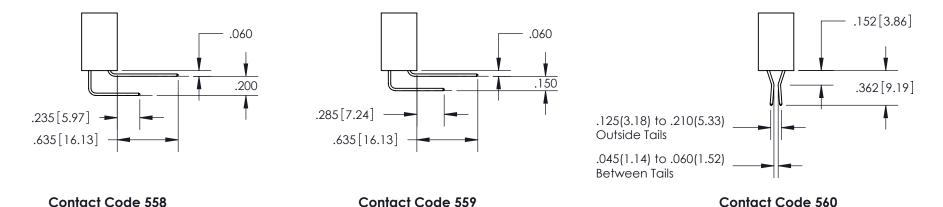

## **Contact Dimensions:**

556-Extender Board Bend (Code 520 Contacts)
See Sheet 2 for Contact Code 555, 556, 558, 559, 560 Dimensions

- 845/895 SERIES HIGH TEMP CARD EDGE CONNECTOR PART NUMBER: 845-078-556-207
- YOUR CONNECTION TO QUALITY & SERVICE

## 845/895 SERIES HIGH TEMP CARD EDGE CONNECTOR CONTACT CODE 555,556,558,559,560 DIMENSIONS

YOUR CONNECTION TO QUALITY & SERVICE

|   | ACAD REFERENCE NO. 845-ENG-MASTER |                          |  |
|---|-----------------------------------|--------------------------|--|
|   | DRAWN: R.STA.MONICA               | DATE: <b>MAY.16/2017</b> |  |
|   | CHECKED:                          | DATE:                    |  |
|   | SCALE: 1:1                        | SHEET 2 OF 2             |  |
| D | DRAWING NUMBER                    | ISSUE                    |  |