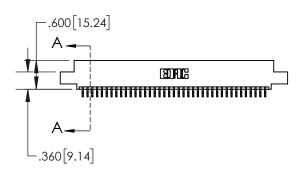

| .330[8.38]<br>CARD SLOT           |  |  |  |  |  |  |
|-----------------------------------|--|--|--|--|--|--|
| 370[9.40]<br>SECTION A-A          |  |  |  |  |  |  |
| .160[4.06]<br>POINT OF<br>CONTACT |  |  |  |  |  |  |
| .200[5.08]                        |  |  |  |  |  |  |