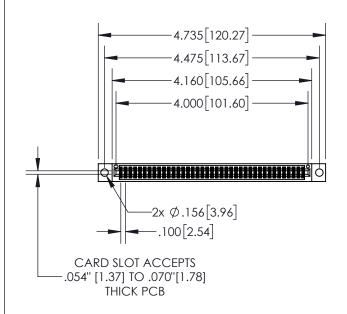

## **Contact Dimensions:**

556-Extender Board Bend (Code 520 Contacts)
See Sheet 2 for Contact Code 555, 556, 558, 559, 560 Dimensions

- 845/895 SERIES HIGH TEMP CARD EDGE CONNECTOR PART NU INSULATOR MATERIAL: THERMOPLASTIC, UL 94V-0
- CONTACT MATERIAL; COPPER TIN ALLOY
  CONTACT PLATING: GOLD ON THE MATING AREA, TIN PLATING
  ON THE CONTACT TAILS, NICKEL UNDERPLATE

ACAD REFERENCE NO. 845-ENG-MASTER

| UMBER: 845-0/8-556-504 |                          |                                                                   | DRAWN:  | R.STA.MONICA  | DATE:MA | Y.16/201 | 7 |
|------------------------|--------------------------|-------------------------------------------------------------------|---------|---------------|---------|----------|---|
|                        |                          |                                                                   | CHECKE  | D:            | DATE:   |          |   |
|                        | EDAC INC                 | THESE DRAWINGS AND SPECIFICATIONS ARE THE PROPERTY OF EDAC INCAND | SCALE:  | 1:2           | SHEET 1 | OF 2     | 2 |
|                        | RONTO, ONTARIO<br>CANADA | SHALL NOT BE REPRODUCED, OR COPIED OR USED AS THE BASIS FOR THE   | DRAWING | NUMBER        |         | ISSUE    | - |
| NECTION TO QL          | 07.11.0.127.1            | MANUFACTURE OR SALE OF APPARATUS WITHOUT WRITTEN PERMISSION.      | 84      | 45-ENG-MASTER |         | 1        |   |