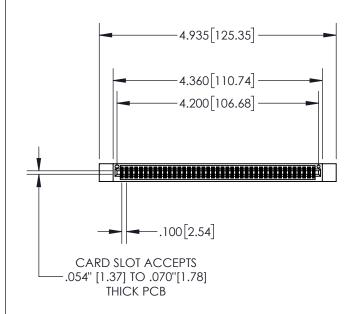

1

| .330[8.38]<br>CARD SLOT     |  |  |  |  |  |
|-----------------------------|--|--|--|--|--|
| 370[9.40]<br>SECTION A-A    |  |  |  |  |  |
| .160[4.06] POINT OF CONTACT |  |  |  |  |  |
|                             |  |  |  |  |  |