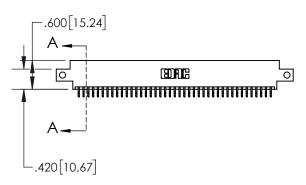

**Contact Dimensions:** 

556-Extender Board Bend (Code 520 Contacts)
See Sheet 2 for Contact Code 555, 556, 558, 559, 560 Dimensions

- 845/8 PART INSULATOR MATERIAL: THERMOPLASTIC, UL 94V-0
- CONTACT MATERIAL; COPPER TIN ALLOY
  CONTACT PLATING: GOLD ON THE MATING AREA, TIN PLATING
  ON THE CONTACT TAILS, NICKEL UNDERPLATE