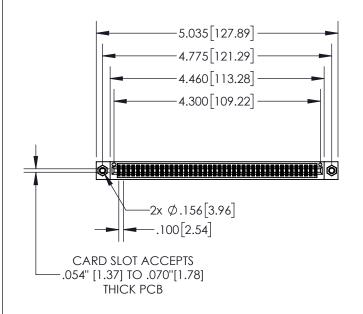

**Contact Dimensions:** 

544-Wire Wrap .050x.025(1.27x0.64) - Tail LG=.750(19.05) .100 (2.54) Contact Spacing x .200 (5.08) Row Spacing

- 845/895 SERIES HIGH TEMP CARD EDGE CONNECTOR PART NUMBER: 845-084 INSULATOR MATERIAL: THERMOPLASTIC, UL 94V-0
- CONTACT MATERIAL; COPPER TIN ALLOY
  CONTACT PLATING: GOLD ON THE MATING AREA, TIN PLATING
  ON THE CONTACT TAILS, NICKEL UNDERPLATE

| .330[8.38]<br>CARD SLOT     |  |  |  |  |  |
|-----------------------------|--|--|--|--|--|
| 370[9.40]<br>SECTION A-A    |  |  |  |  |  |
| .160[4.06] POINT OF CONTACT |  |  |  |  |  |
| 200[5.08]                   |  |  |  |  |  |