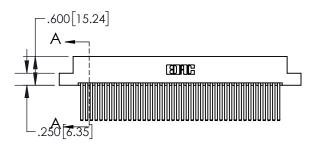

| .330[8.38]<br>CARD SLOT     |  |  |  |  |  |
|-----------------------------|--|--|--|--|--|
| 370[9.40]<br>SECTION A-A    |  |  |  |  |  |
| .160[4.06] POINT OF CONTACT |  |  |  |  |  |
| 200[5.08]                   |  |  |  |  |  |