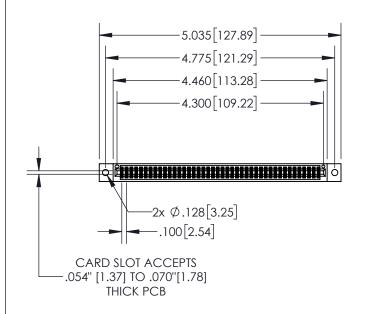

## **Contact Dimensions:**

556-Extender Board Bend (Code 520 Contacts)
See Sheet 2 for Contact Code 555, 556, 558, 559, 560 Dimensions

ACAD REFERENCE NO. 845-ENG-MASTER 845/895 SERIES HIGH TEMP CARD

- INSULATOR MATERIAL: THERMOPLASTIC, UL 94V-0
  - CONTACT MATERIAL; COPPER TIN ALLOY
    CONTACT PLATING: GOLD ON THE MATING AREA, TIN PLATING
    ON THE CONTACT TAILS, NICKEL UNDERPLATE

| PART NUMBER: 845-084-556-202         |                                                                   | DRAWN: R.STA | A.MONICA  | DATE MA | Y.16/2017 |
|--------------------------------------|-------------------------------------------------------------------|--------------|-----------|---------|-----------|
|                                      |                                                                   | CHECKED:     |           | DATE:   |           |
| COOO EDAC INC                        | THESE DRAWINGS AND SPECIFICATIONS ARE THE PROPERTY OF EDAC INCAND | SCALE:       | 1:2       | SHEET 1 | OF 2      |
| TORONTO, ONTARIO                     | SHALL NOT BE REPRODUCED, OR COPIED OR USED AS THE BASIS FOR THE   | DRAWING NU   | MBER      |         | ISSUE     |
| YOUR CONNECTION TO QUALITY & SERVICE | MANUFACTURE OR SALE OF APPARATUS                                  | 845-EN       | IG-MASTER |         | 1         |