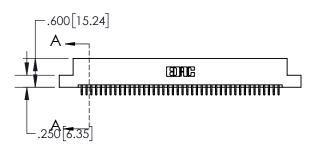

| .330[8.38]<br>CARD SLOT     |  |  |  |  |  |
|-----------------------------|--|--|--|--|--|
| 370[9.40]<br>SECTION A-A    |  |  |  |  |  |
| .160[4.06] POINT OF CONTACT |  |  |  |  |  |
| 200[5.08]                   |  |  |  |  |  |

## 845/895 SERIES HIGH TEMP CARD EDGE CONNECTOR CONTACT CODE 555,556,558,559,560 DIMENSIONS

YOUR CONNECTION TO QUALITY & SERVICE

|   | ACAD REFERENCE NO. 845-ENG-MASTER |                  |  |  |  |
|---|-----------------------------------|------------------|--|--|--|
|   | DRAWN: R.STA.MONICA               | DATE:MAY.16/2017 |  |  |  |
|   | CHECKED:                          | DATE:            |  |  |  |
|   | SCALE: 1:1                        | SHEET 2 OF 2     |  |  |  |
| D | DRAWING NUMBER                    | ISSUE            |  |  |  |