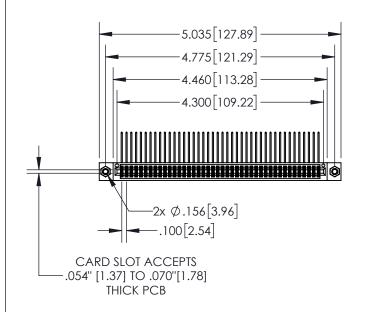

**Contact Dimensions:** 

559-90 Degree Bend (Code 541 Contacts) See Sheet 2 for Contact Code 555, 556, 558, 559, 560 Dimensions

845/895 SERIES HIGH TEMP CARD EDGE CONNECTOR PART NUMBER: 845-084-559-808

YOUR CONNECTION TO QUALITY & SERVICE

845-ENG-MASTER

| .330[8.38]<br>CARD SLOT     |
|-----------------------------|
| 370[9.40]<br>SECTION A-A    |
| .160[4.06] POINT OF CONTACT |
| .200[5.08]                  |

| • | INSULATOR        | MATERIAI: | THERMOPLA  | ASTIC.                                                                                                                                                                                                                                                                                                                                                                                                                                                                                                                                                                                                                                                                                                                                                                                                                                                                                                                                                                                                                                                                                                                                                                                                                                                                                                                                                                                                                                                                                                                                                                                                                                                                                                                                                                                                                                                                                                                                                                                                                                                                                                                        | IJ | 94V-0   |
|---|------------------|-----------|------------|-------------------------------------------------------------------------------------------------------------------------------------------------------------------------------------------------------------------------------------------------------------------------------------------------------------------------------------------------------------------------------------------------------------------------------------------------------------------------------------------------------------------------------------------------------------------------------------------------------------------------------------------------------------------------------------------------------------------------------------------------------------------------------------------------------------------------------------------------------------------------------------------------------------------------------------------------------------------------------------------------------------------------------------------------------------------------------------------------------------------------------------------------------------------------------------------------------------------------------------------------------------------------------------------------------------------------------------------------------------------------------------------------------------------------------------------------------------------------------------------------------------------------------------------------------------------------------------------------------------------------------------------------------------------------------------------------------------------------------------------------------------------------------------------------------------------------------------------------------------------------------------------------------------------------------------------------------------------------------------------------------------------------------------------------------------------------------------------------------------------------------|----|---------|
|   | 11 430 L/ (1 O K | /         | IIILKWOI L | with the state of | OL | / T V O |