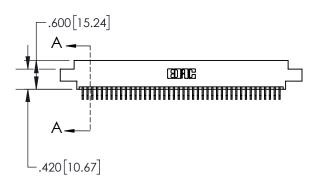

**Contact Dimensions:** 

559-90 Degree Bend (Code 541 Contacts) See Sheet 2 for Contact Code 555, 556, 558, 559, 560 Dimensions

845/895 SERIES HIGH TEMP CARD EDGE CONNECTOR PART NUMBER: 845-084-559-808

YOUR CONNECTION TO QUALITY & SERVICE

845-ENG-MASTER

| .330[8.38]<br>CARD SLOT     |
|-----------------------------|
| 370[9.40]<br>SECTION A-A    |
| .160[4.06] POINT OF CONTACT |
| .200[5.08]                  |

| • | INSULATOR        | MATERIAI: | THERMOPLA  | ASTIC.                                                                                                                                                                                                                                                                                                                                                                                                                                                                                                                                                                                                                                                                                                                                                                                                                                                                                                                                                                                                                                                                                                                                                                                                                                                                                                                                                                                                                                                                                                                                                                                                                                                                                                                                                                                                                                                                                                                                                                                                                                                                                                                        | IJ | 94V-0   |
|---|------------------|-----------|------------|-------------------------------------------------------------------------------------------------------------------------------------------------------------------------------------------------------------------------------------------------------------------------------------------------------------------------------------------------------------------------------------------------------------------------------------------------------------------------------------------------------------------------------------------------------------------------------------------------------------------------------------------------------------------------------------------------------------------------------------------------------------------------------------------------------------------------------------------------------------------------------------------------------------------------------------------------------------------------------------------------------------------------------------------------------------------------------------------------------------------------------------------------------------------------------------------------------------------------------------------------------------------------------------------------------------------------------------------------------------------------------------------------------------------------------------------------------------------------------------------------------------------------------------------------------------------------------------------------------------------------------------------------------------------------------------------------------------------------------------------------------------------------------------------------------------------------------------------------------------------------------------------------------------------------------------------------------------------------------------------------------------------------------------------------------------------------------------------------------------------------------|----|---------|
|   | 11 430 L/ (1 O K | /         | IIILKWOI L | with the state of | OL | / T V O |