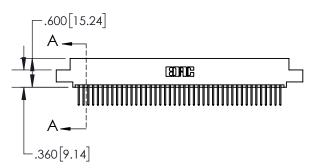

1

|          | .330[8.38]<br>CARD SLOT           |  |  |  |
|----------|-----------------------------------|--|--|--|
| -        | .370[9.40]                        |  |  |  |
|          | SECTION A-A                       |  |  |  |
| .150 [3. | .160[4.06]<br>POINT OF<br>CONTACT |  |  |  |
| -        | 200[5.08]                         |  |  |  |