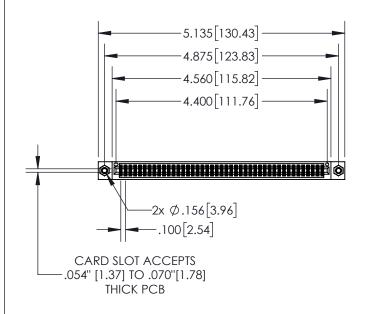

1

|          | .330[8.38]<br>CARD SLOT           |  |  |  |
|----------|-----------------------------------|--|--|--|
| -        | .370[9.40]                        |  |  |  |
|          | SECTION A-A                       |  |  |  |
| .150 [3. | .160[4.06]<br>POINT OF<br>CONTACT |  |  |  |
| -        | 200[5.08]                         |  |  |  |