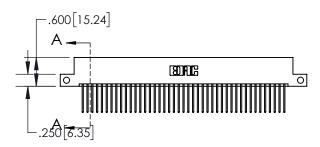

1

| .330[8.38]<br>CARD SLOT |                                   |  |
|-------------------------|-----------------------------------|--|
| -                       | .370[9.40]                        |  |
|                         | SECTION A-A                       |  |
| .150 [3.8]              | .160[4.06]<br>POINT OF<br>CONTACT |  |
| -                       | 200[5.08]                         |  |