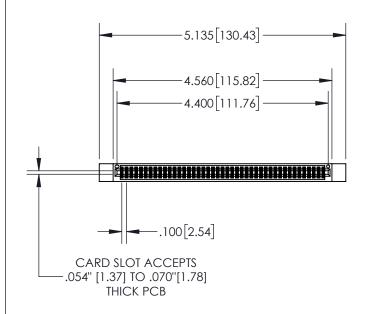

| 845/895 SERIES HIGH TEMP CARD EDGE CONNECTOR |
|----------------------------------------------|
| PART NUMBER: 845-086-540-212                 |

| ACAD REFERENCE NO. 845-ENG-MASTER |                  |      |  |  |
|-----------------------------------|------------------|------|--|--|
| DRAWN: R.STA.MONICA               | DATE:MAY.16/2017 |      |  |  |
| CHECKED:                          | DATE:            |      |  |  |
| SCALE: 1:2                        | SHEET 1          | OF 2 |  |  |
| DRAWING NUMBER                    | ISSUE            |      |  |  |
| 845-ENG-MASTER                    | 1                |      |  |  |

## 845/895 SERIES HIGH TEMP CARD EDGE CONNECTOR CONTACT CODE 555,556,558,559,560 DIMENSIONS

YOUR CONNECTION TO QUALITY & SERVICE

|   | ACAD REFERENCE NO   | . 845-ENG-MASTER |  |
|---|---------------------|------------------|--|
|   | DRAWN: R.STA.MONICA | DATE:MAY.16/2017 |  |
|   | CHECKED:            | DATE:            |  |
|   | SCALE: 1:1          | SHEET 2 OF 2     |  |
| D | DRAWING NUMBER      | ISSUE            |  |