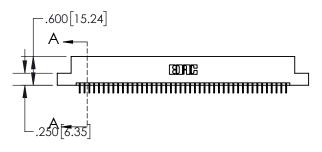

1

| .330[8.38]<br>CARD SLOT     |  |  |  |  |  |  |
|-----------------------------|--|--|--|--|--|--|
| 370[9.40]<br>SECTION A-A    |  |  |  |  |  |  |
| .160[4.06] POINT OF CONTACT |  |  |  |  |  |  |
| 200[5.08]                   |  |  |  |  |  |  |