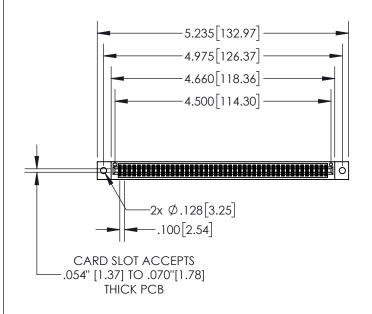

1

| .330[8.38]<br>CARD SLOT     |  |  |  |  |  |  |
|-----------------------------|--|--|--|--|--|--|
| 370[9.40]<br>SECTION A-A    |  |  |  |  |  |  |
| .160[4.06] POINT OF CONTACT |  |  |  |  |  |  |
| 200[5.08]                   |  |  |  |  |  |  |