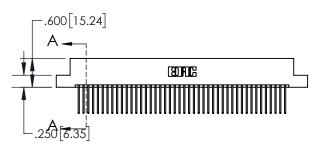

|          | 330[8.38]<br>CARD \$LOT     |  |  |
|----------|-----------------------------|--|--|
|          | 370[9.40]<br>SECTION A-A    |  |  |
| 150 [3.8 | .160[4.06] POINT OF CONTACT |  |  |

| • | INSULATOR MATERIAL: THERMOPLASTIC, UL 94V-0                                                                                                                                                                                                                                                                                                                                                                                                                                                                                                                                                                                                                                                                                                                                                                                                                                                                                                                                                                                                                                                                                                                                                                                                                                                                                                                                                                                                                                                                                                                                                                                                                                                                                                                                                                                                                                                                                                                                                                                                                                                                                    |
|---|--------------------------------------------------------------------------------------------------------------------------------------------------------------------------------------------------------------------------------------------------------------------------------------------------------------------------------------------------------------------------------------------------------------------------------------------------------------------------------------------------------------------------------------------------------------------------------------------------------------------------------------------------------------------------------------------------------------------------------------------------------------------------------------------------------------------------------------------------------------------------------------------------------------------------------------------------------------------------------------------------------------------------------------------------------------------------------------------------------------------------------------------------------------------------------------------------------------------------------------------------------------------------------------------------------------------------------------------------------------------------------------------------------------------------------------------------------------------------------------------------------------------------------------------------------------------------------------------------------------------------------------------------------------------------------------------------------------------------------------------------------------------------------------------------------------------------------------------------------------------------------------------------------------------------------------------------------------------------------------------------------------------------------------------------------------------------------------------------------------------------------|
|   | THOSE TOTAL TOTAL THE TOTAL TO |