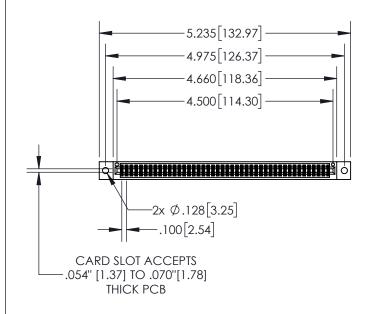

## **Contact Dimensions:**

540-Wire Wrap .025 Sq.(0.64 Sq.) - Tail LG=.560(14.22) .100 (2.54) Contact Spacing x .200 (5.08) Row Spacing

- 845/895 SERIES HIGH TEMP CARD EDGE CONNECTOR PART NUMBER: 845-088-540-202
- YOUR CONNECTION TO QUALITY & SERVICE

|          | 330[8.38]<br>CARD \$LOT     |  |  |
|----------|-----------------------------|--|--|
|          | 370[9.40]<br>SECTION A-A    |  |  |
| 150 [3.8 | .160[4.06] POINT OF CONTACT |  |  |

| • | INSULATOR MATERIAL: THERMOPLASTIC, UL 94V-0                                                                                                                                                                                                                                                                                                                                                                                                                                                                                                                                                                                                                                                                                                                                                                                                                                                                                                                                                                                                                                                                                                                                                                                                                                                                                                                                                                                                                                                                                                                                                                                                                                                                                                                                                                                                                                                                                                                                                                                                                                                                                    |
|---|--------------------------------------------------------------------------------------------------------------------------------------------------------------------------------------------------------------------------------------------------------------------------------------------------------------------------------------------------------------------------------------------------------------------------------------------------------------------------------------------------------------------------------------------------------------------------------------------------------------------------------------------------------------------------------------------------------------------------------------------------------------------------------------------------------------------------------------------------------------------------------------------------------------------------------------------------------------------------------------------------------------------------------------------------------------------------------------------------------------------------------------------------------------------------------------------------------------------------------------------------------------------------------------------------------------------------------------------------------------------------------------------------------------------------------------------------------------------------------------------------------------------------------------------------------------------------------------------------------------------------------------------------------------------------------------------------------------------------------------------------------------------------------------------------------------------------------------------------------------------------------------------------------------------------------------------------------------------------------------------------------------------------------------------------------------------------------------------------------------------------------|
|   | THOSE TOTAL TOTAL THE TOTAL TO |