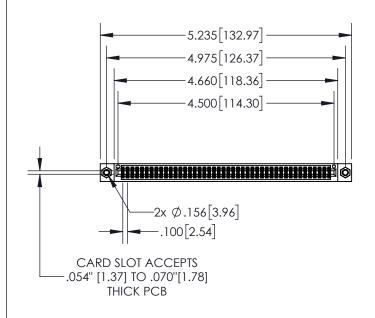

## **Contact Dimensions:**

560-Extender Board Bend (Code 523 Contacts) See Sheet 2 for Contact Code 555, 556, 558, 559, 560 Dimensions

INSULATOR MATERIAL: THERMOPLASTIC, UL 94V-0

- 845/895 SERIES HIGH TEMP CARD EDGE CONNEC PART NUMBER: 845-088-560-207
- CONTACT MATERIAL; COPPER TIN ALLOY CONTACT PLATING: GOLD ON THE MATING AREA, TIN PLATING ON THE CONTACT TAILS, NICKEL UNDERPLATE