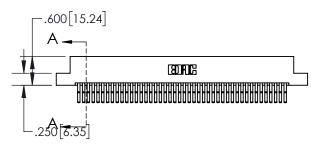

1

| .330[8.38]<br>CARD SLOT     |  |  |  |  |  |
|-----------------------------|--|--|--|--|--|
| .370[9.40]                  |  |  |  |  |  |
| SECTION A-A                 |  |  |  |  |  |
| .160[4.06] POINT OF CONTACT |  |  |  |  |  |
| .200[5.08]                  |  |  |  |  |  |