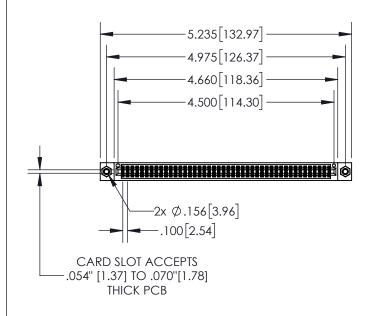

## **Contact Dimensions:**

560-Extender Board Bend (Code 523 Contacts) See Sheet 2 for Contact Code 555, 556, 558, 559, 560 Dimensions

INSULATOR MATERIAL: THERMOPLASTIC, UL 94V-0

- 845/895 SERIES HIGH TEMP CAR PART NUMBER: 845-088-560-208
- CONTACT MATERIAL; COPPER TIN ALLOY
  CONTACT PLATING: GOLD ON THE MATING AREA, TIN PLATING
  ON THE CONTACT TAILS, NICKEL UNDERPLATE

ACAD REFERENCE NO. 845-ENG-MASTER

| PART NUMBER: 845-088-560-208         |                                                                   | DRAWN: R.STA.MONICA DATE:MAY.16/2017 |           |         |       |
|--------------------------------------|-------------------------------------------------------------------|--------------------------------------|-----------|---------|-------|
|                                      |                                                                   | CHECKED:                             |           | DATE:   |       |
| EDAC INC                             | THESE DRAWINGS AND SPECIFICATIONS ARE THE PROPERTY OF EDAC INCAND | SCALE:                               | 1:2       | SHEET 1 | OF 2  |
| TORONTO, ONTARIO                     | SHALL NOT BE REPRODUCED, OR COPIED  OR USED AS THE BASIS FOR THE  | DRAWING NU                           | MBER      |         | ISSUE |
| YOUR CONNECTION TO QUALITY & SERVICE | MANUFACTURE OR SALE OF APPARATUS                                  | 845-EN                               | IG-MASTER |         | 1     |