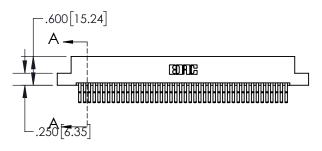

| .330[8.38]<br>CARD SLOT           |  |  |  |  |  |
|-----------------------------------|--|--|--|--|--|
|                                   |  |  |  |  |  |
| .160[4.06]<br>POINT OF<br>CONTACT |  |  |  |  |  |
| 200[5.08]                         |  |  |  |  |  |

## 845/895 SERIES HIGH TEMP CARD EDGE CONNECTOR CONTACT CODE 555,556,558,559,560 DIMENSIONS

YOUR CONNECTION TO QUALITY & SERVICE

|   | ACAD REFERENCE NO. 845-ENG-MASTER |                  |  |  |  |  |
|---|-----------------------------------|------------------|--|--|--|--|
|   | DRAWN: R.STA.MONICA               | DATE:MAY.16/2017 |  |  |  |  |
|   | CHECKED:                          | DATE:            |  |  |  |  |
|   | SCALE: 1:1                        | SHEET 2 OF 2     |  |  |  |  |
| D | DRAWING NUMBER                    | ISSUE            |  |  |  |  |