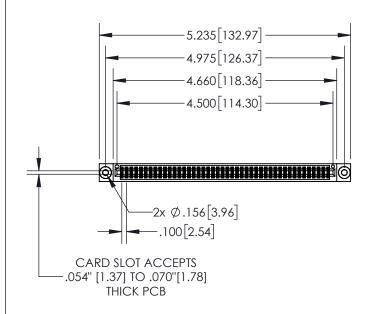

.330[8.38]

| 845/895 SE | RIES HIGH TEMI  | CARD   | EDGE | CONNEC | TOR |
|------------|-----------------|--------|------|--------|-----|
| PART NUM   | BFR: 845-088-56 | 50-503 |      |        |     |

ACAD REFERENCE NO. 845-ENG-MASTER

- INSULATOR MATERIAL: THERMOPLASTIC POLYESTER, UL 94V-0 DAP MATERIAL AVAILABLE UPON REQUEST
- CONTACT MATERIAL; COPPER ALLOY

CONTACT PLATING: GOLD ON THE MATING AREA, TIN PLATING ON THE CONTACT TAILS, NICKEL UNDERPLATE