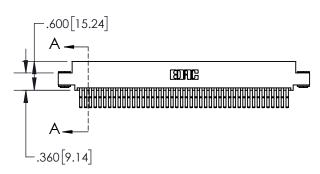

1

| R. C | _ | 7 |
|------|---|---|
|      |   |   |

| CARD SLOT                         |  |  |
|-----------------------------------|--|--|
| .370[9.40]                        |  |  |
| SECTION A-A                       |  |  |
| .160[4.06]<br>POINT OF<br>CONTACT |  |  |
| 200[5.08]                         |  |  |

.330[8.38]

| 845/895 SE | RIES HIGH TEMI  | CARD   | EDGE | CONNEC | TOR |
|------------|-----------------|--------|------|--------|-----|
| PART NUM   | BFR: 845-088-56 | 50-503 |      |        |     |