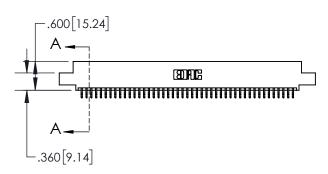

| .330[8.38]<br>CARD SLOT     |  |  |  |  |  |  |  |
|-----------------------------|--|--|--|--|--|--|--|
| 370[9.40]<br>SECTION A-A    |  |  |  |  |  |  |  |
| .160[4.06] POINT OF CONTACT |  |  |  |  |  |  |  |
| 200[5.08]                   |  |  |  |  |  |  |  |

## 845/895 SERIES HIGH TEMP CARD EDGE CONNECTOR CONTACT CODE 555,556,558,559,560 DIMENSIONS

YOUR CONNECTION TO QUALITY & SERVICE

|   | ACAD REFERENCE NO   | . 845-ENG-MASTER |  |  |  |  |
|---|---------------------|------------------|--|--|--|--|
|   | DRAWN: R.STA.MONICA | DATE:MAY.16/2017 |  |  |  |  |
|   | CHECKED:            | DATE:            |  |  |  |  |
|   | SCALE: 1:1          | SHEET 2 OF 2     |  |  |  |  |
| D | DRAWING NUMBER      | ISSUE            |  |  |  |  |