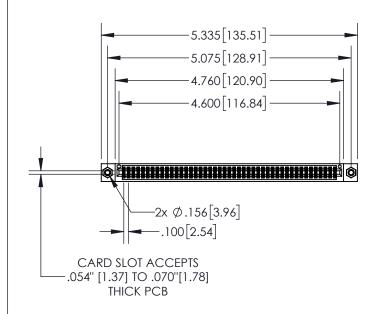

| 5/895 SERIES HIGH TEMP CARD EDGE CONNECTOR  -<br>RT NUMBER: 845-090-556-508 |                  |                                                                     | ACAD REFERENCE NO. 845-ENG-MASTER DRAWN: R.STA.MONICA DATE-MAY.16/2017 |          |         |       |
|-----------------------------------------------------------------------------|------------------|---------------------------------------------------------------------|------------------------------------------------------------------------|----------|---------|-------|
|                                                                             |                  |                                                                     | CHECKE                                                                 | ED:      | DATE:   |       |
|                                                                             | EDAC INC         | THESE DRAWINGS AND SPECIFICATIONS                                   | SCALE:                                                                 | 1:2      | SHEET 1 | OF 2  |
|                                                                             | TORONTO, ONTARIO | ARE THE PROPERTY OF EDAC INC.,AND SHALL NOT BE REPRODUCED,OR COPIED | DRAWING                                                                | G NUMBER |         | ISSUE |
|                                                                             | CANADA           | OR USED AS THE BASIS FOR THE MANUFACTURE OR SALE OF APPARATUS       | 845-ENG-MASTER                                                         |          |         | 1     |
| CONNECTION TO                                                               | QUALITY & SERVIC | E WITHOUT WRITTEN PERMISSION.                                       |                                                                        |          |         |       |