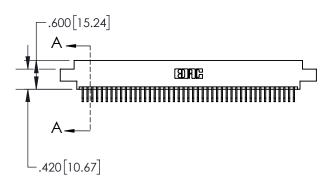

1

| 30[8.38]<br>ARD SLOT              |
|-----------------------------------|
| 370[9.40]<br>SECTION A-A          |
| .160[4.06]<br>POINT OF<br>CONTACT |

| 845/895 SERIES HIGH TEMP CARD EDGE CONNECTOR |
|----------------------------------------------|
| PART NUMBER: 845-090-558-807                 |

| ACAD REFERENCE NO. 845-ENG-MASTER |                  |       |  |  |
|-----------------------------------|------------------|-------|--|--|
| DRAWN: R.STA.MONICA               | DATE:MAY.16/2017 |       |  |  |
| CHECKED:                          | DATE:            |       |  |  |
| SCALE: 1:2                        | SHEET 1          | OF 2  |  |  |
| DRAWING NUMBER                    |                  | ISSUE |  |  |
| 845-ENG-MASTER                    | 1                |       |  |  |