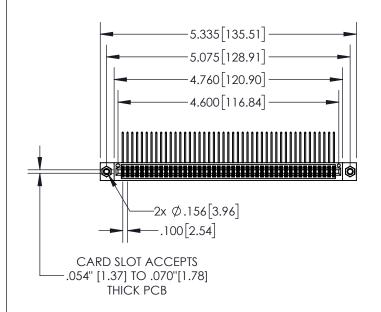

**Contact Dimensions:** 

558-90 Degree Bend (Code 541 Contacts) See Sheet 2 for Contact Code 555, 556, 558, 559, 560 Dimensions

- INSULATOR MATERIAL: THERMOPLASTIC, UL 94V-0
- CONTACT MATERIAL; COPPER TIN ALLOY CONTACT PLATING: GOLD ON THE MATING AREA, TIN PLATING ON THE CONTACT TAILS, NICKEL UNDERPLATE

1

| 30[8.38]<br>ARD SLOT              |
|-----------------------------------|
| 370[9.40]<br>SECTION A-A          |
| .160[4.06]<br>POINT OF<br>CONTACT |

| 845/895 SERIES HIGH TEMP CARD EDGE CONNECTOR |
|----------------------------------------------|
| PART NUMBER: 845-090-558-807                 |

| ACAD REFERENCE NO. 845-ENG-MASTER |                  |       |  |  |
|-----------------------------------|------------------|-------|--|--|
| DRAWN: R.STA.MONICA               | DATE:MAY.16/2017 |       |  |  |
| CHECKED:                          | DATE:            |       |  |  |
| SCALE: 1:2                        | SHEET 1          | OF 2  |  |  |
| DRAWING NUMBER                    |                  | ISSUE |  |  |
| 845-ENG-MASTER                    | 1                |       |  |  |