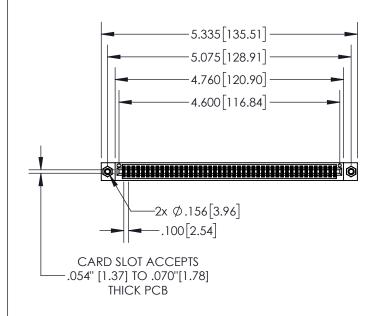

## **Contact Dimensions:**

560-Extender Board Bend (Code 523 Contacts) See Sheet 2 for Contact Code 555, 556, 558, 559, 560 Dimensions

- 845/895 SERIES HIGH TEMP CARD EDGE CONNECTOR PART NUMB
- CONTACT MATERIAL; COPPER TIN ALLOY
  CONTACT PLATING: GOLD ON THE MATING AREA, TIN PLATING
  ON THE CONTACT TAILS, NICKEL UNDERPLATE

ACAD REFERENCE NO. 845-ENG-MASTER

| 3ER: 845-090-560-208 |                                                                                                                                                                                                                                                                                                                                                                                                                                                                                                                                                                                                                                                                                                                                                                                                                                                                                                                                                                                                                                                                                                                                                                                                                                                                                                                                                                                                                                                                                                                                                                                                                                                                                                                                                                                                                                                                                                                                                                                                                                                                                                                                |                                                                   | DRAWN:   | R.STA.MONICA   | DATE: <b>MA</b> | Y.16/20 |
|----------------------|--------------------------------------------------------------------------------------------------------------------------------------------------------------------------------------------------------------------------------------------------------------------------------------------------------------------------------------------------------------------------------------------------------------------------------------------------------------------------------------------------------------------------------------------------------------------------------------------------------------------------------------------------------------------------------------------------------------------------------------------------------------------------------------------------------------------------------------------------------------------------------------------------------------------------------------------------------------------------------------------------------------------------------------------------------------------------------------------------------------------------------------------------------------------------------------------------------------------------------------------------------------------------------------------------------------------------------------------------------------------------------------------------------------------------------------------------------------------------------------------------------------------------------------------------------------------------------------------------------------------------------------------------------------------------------------------------------------------------------------------------------------------------------------------------------------------------------------------------------------------------------------------------------------------------------------------------------------------------------------------------------------------------------------------------------------------------------------------------------------------------------|-------------------------------------------------------------------|----------|----------------|-----------------|---------|
|                      |                                                                                                                                                                                                                                                                                                                                                                                                                                                                                                                                                                                                                                                                                                                                                                                                                                                                                                                                                                                                                                                                                                                                                                                                                                                                                                                                                                                                                                                                                                                                                                                                                                                                                                                                                                                                                                                                                                                                                                                                                                                                                                                                |                                                                   | CHECKED: |                | DATE:           |         |
|                      | EDAC INC                                                                                                                                                                                                                                                                                                                                                                                                                                                                                                                                                                                                                                                                                                                                                                                                                                                                                                                                                                                                                                                                                                                                                                                                                                                                                                                                                                                                                                                                                                                                                                                                                                                                                                                                                                                                                                                                                                                                                                                                                                                                                                                       | THESE DRAWINGS AND SPECIFICATIONS ARE THE PROPERTY OF EDAC INCAND | SCALE:   | 1:2            | SHEET '         | l OF    |
|                      | TORONTO, ONTARIO  CANADA  CANA | DRAWING                                                           | G NUMBER |                | ISSU            |         |
| ON TO                | 0711111071                                                                                                                                                                                                                                                                                                                                                                                                                                                                                                                                                                                                                                                                                                                                                                                                                                                                                                                                                                                                                                                                                                                                                                                                                                                                                                                                                                                                                                                                                                                                                                                                                                                                                                                                                                                                                                                                                                                                                                                                                                                                                                                     | MANUFACTURE OR SALE OF APPARATUS WITHOUT WRITTEN PERMISSION.      | 8        | 845-ENG-MASTER |                 | 1       |