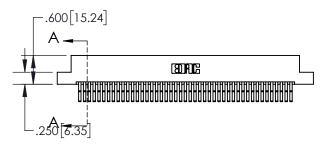

INSULATOR MATERIAL: THERMOPLASTIC, UL 94V-0

| .330[8.38]<br>CARD SLOT     |  |  |  |  |  |
|-----------------------------|--|--|--|--|--|
| 370[9.40]<br>SECTION A-A    |  |  |  |  |  |
| .160[4.06] POINT OF CONTACT |  |  |  |  |  |
| 200[5.08]                   |  |  |  |  |  |