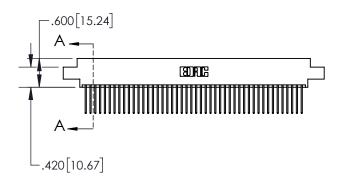

## 845/895 SERIES HIGH TEMP CARD EDGE CONNECTOR CONTACT CODE 555,556,558,559,560 DIMENSIONS

YOUR CONNECTION TO QUALITY & SERVICE

|   | ACAD REFERENCE NO   | . 845-ENG-MASTER |
|---|---------------------|------------------|
|   | DRAWN: R.STA.MONICA | DATE:MAY.16/2017 |
|   | CHECKED:            | DATE:            |
|   | SCALE: 1:1          | SHEET 2 OF 2     |
| D | DRAWING NUMBER      | ISSUE            |

845-ENG-MASTER