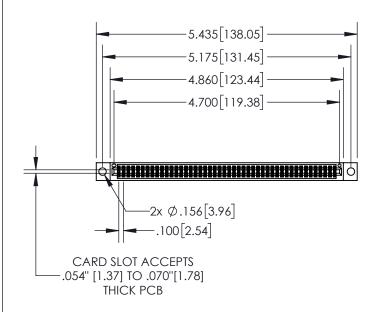

| 845/895 | SERIES HIGH TEMP  | CARD EDG | E CONNECTOR |
|---------|-------------------|----------|-------------|
| PART NU | JMBER: 845-092-54 | 10-804   |             |

| ACAD REFERENCE NO. 845-ENG-MASTER |                  |  |
|-----------------------------------|------------------|--|
| DRAWN: R.STA.MONICA               | DATE:MAY.16/2017 |  |
| CHECKED:                          | DATE:            |  |
| SCALE: 1:2                        | SHEET 1 OF 2     |  |
| DRAWING NUMBER                    | ISSUE            |  |

845-ENG-MASTER

- INSULATOR MATERIAL: THERMOPLASTIC POLYESTER, UL 94V-0 DAP MATERIAL AVAILABLE UPON REQUEST
- CONTACT MATERIAL; COPPER ALLOY

CONTACT PLATING: GOLD ON THE MATING AREA, TIN PLATING ON THE CONTACT TAILS, NICKEL UNDERPLATE